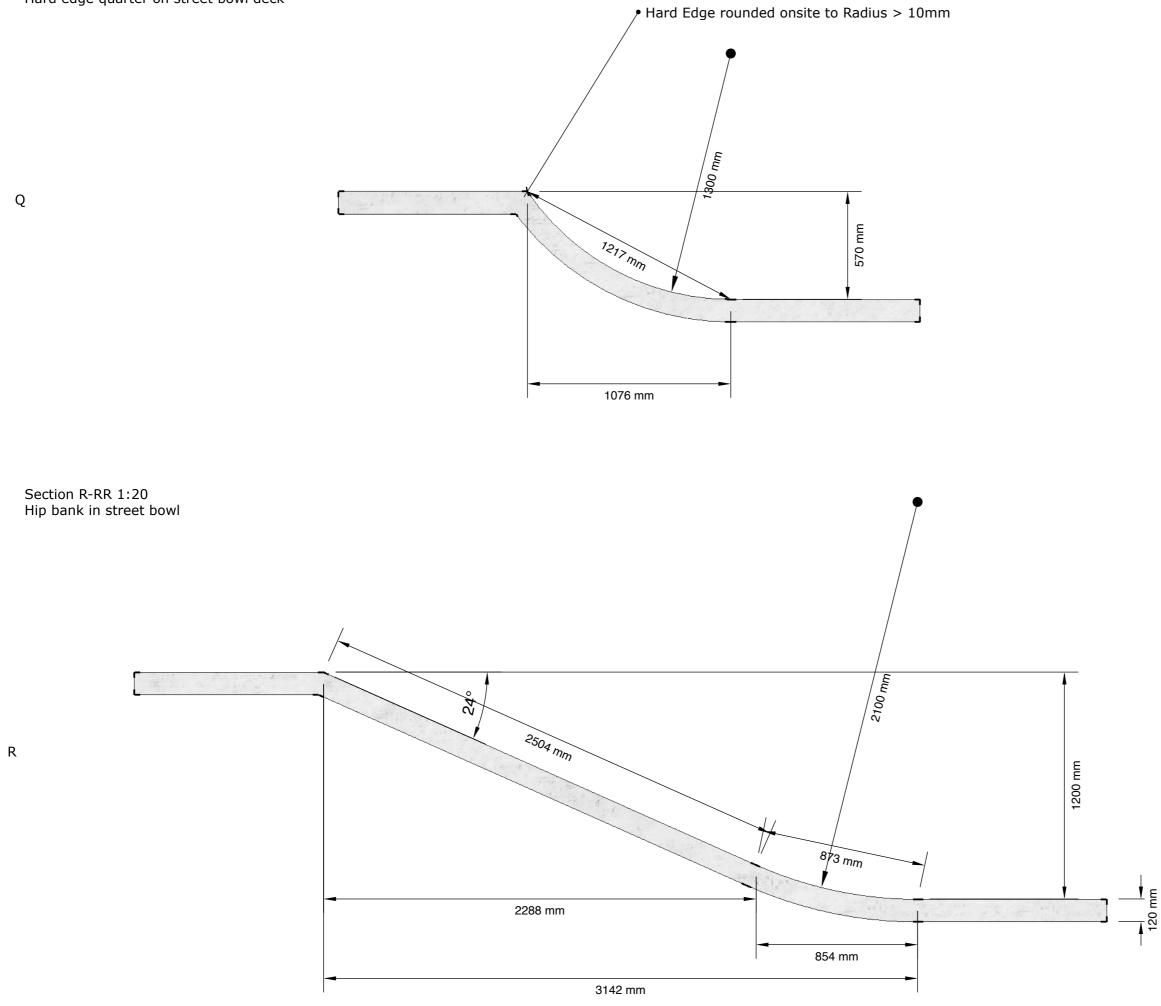

Section C-CC - 1:20 Southern edge china bank descending with pre built wall

DD

|    | BETONOPARA                                                                                                                                                   |                                                          |
|----|--------------------------------------------------------------------------------------------------------------------------------------------------------------|----------------------------------------------------------|
|    | Betongpark Limited<br>Hackney depot, 5 Sheep                                                                                                                 | lane, Hackney, E85QS                                     |
| СС | All drawings and written material<br>Betongpark Limited and may not<br>used without express written cons<br>licensed for reuse. Copyright of th<br>designer. | be duplicated, published or<br>sent. This drawing is not |
|    | LEGEND                                                                                                                                                       |                                                          |
|    | Concrete Sla                                                                                                                                                 | ab                                                       |
|    | Pre fab steel                                                                                                                                                |                                                          |
|    |                                                                                                                                                              |                                                          |
|    | Transition Ra                                                                                                                                                | adius                                                    |
|    |                                                                                                                                                              |                                                          |
|    |                                                                                                                                                              |                                                          |
|    | See VS05 - Sections lines Page for S<br>within skatepark<br>Scale Is labelled individually above e                                                           |                                                          |
|    |                                                                                                                                                              |                                                          |
|    | PROJECT:<br>Voss skatepark                                                                                                                                   |                                                          |
|    | CLIENT:                                                                                                                                                      |                                                          |
|    | SCALE AT A3:                                                                                                                                                 | TOCUE                                                    |
|    | DRAWN BY:<br>DA                                                                                                                                              | <b>ISSUE:</b><br>001                                     |
|    | CHECKED BY:                                                                                                                                                  |                                                          |
|    | REVISION:                                                                                                                                                    |                                                          |
|    | REV. DRAWN BY:                                                                                                                                               | REV. ISSUE:                                              |
|    | REVISION NOTES:                                                                                                                                              |                                                          |
|    |                                                                                                                                                              |                                                          |
|    |                                                                                                                                                              |                                                          |
|    | DESCRIPTION                                                                                                                                                  |                                                          |
|    | Section C-CC & D-DD                                                                                                                                          |                                                          |
|    | any issues or changes cor<br>+447818691749 or<br>dom@betongpark.no                                                                                           | ntact Dom at                                             |
|    |                                                                                                                                                              |                                                          |
|    | SHEET NAME:                                                                                                                                                  |                                                          |
|    | VS08-Street Section_Sect                                                                                                                                     | ion Sheet 002                                            |

Section G-GG 1:20 Small flat ledge inset in descending china bank -VS02 - section 2

GG

| BETONOPARA<br>NOTONO                                                                                                                                                                                                                                                  |                                                                          |  |  |
|-----------------------------------------------------------------------------------------------------------------------------------------------------------------------------------------------------------------------------------------------------------------------|--------------------------------------------------------------------------|--|--|
| Betongpark Limited<br>Hackney depot, 5 Sheep                                                                                                                                                                                                                          | <b>Betongpark Limited</b><br>Hackney depot, 5 Sheep lane, Hackney, E85QS |  |  |
| All drawings and written material are the sole property of<br>Betongpark Limited and may not be duplicated, published or<br>used without express written consent. This drawing is not<br>licensed for reuse. Copyright of this document remains with the<br>designer. |                                                                          |  |  |
| LEGEND                                                                                                                                                                                                                                                                |                                                                          |  |  |
| Concrete Sla                                                                                                                                                                                                                                                          | ab                                                                       |  |  |
| Pre fab stee                                                                                                                                                                                                                                                          | I                                                                        |  |  |
| Transition Ra                                                                                                                                                                                                                                                         | adius                                                                    |  |  |
| See VS05 - Sections lines Page for S<br>within skatepark<br>Scale Is labelled individually above<br>PROJECT:<br>Voss skatepark<br>CLIENT:                                                                                                                             |                                                                          |  |  |
| SCALE AT A3:<br>DRAWN BY:                                                                                                                                                                                                                                             | <b>ISSUE:</b><br>001                                                     |  |  |
| DA<br>CHECKED BY:                                                                                                                                                                                                                                                     |                                                                          |  |  |
| REVISION:                                                                                                                                                                                                                                                             |                                                                          |  |  |
| REV. DRAWN BY:                                                                                                                                                                                                                                                        | REV. ISSUE:                                                              |  |  |
| REVISION NOTES:                                                                                                                                                                                                                                                       |                                                                          |  |  |
| DESCRIPTION                                                                                                                                                                                                                                                           |                                                                          |  |  |
| Section G-GG<br>any issues or changes contact Dom at<br>+447818691749 or<br>dom@betongpark.no                                                                                                                                                                         |                                                                          |  |  |
| SHEET NAME:<br>VS10-Street Section_Sect                                                                                                                                                                                                                               | tion Sheet 004                                                           |  |  |