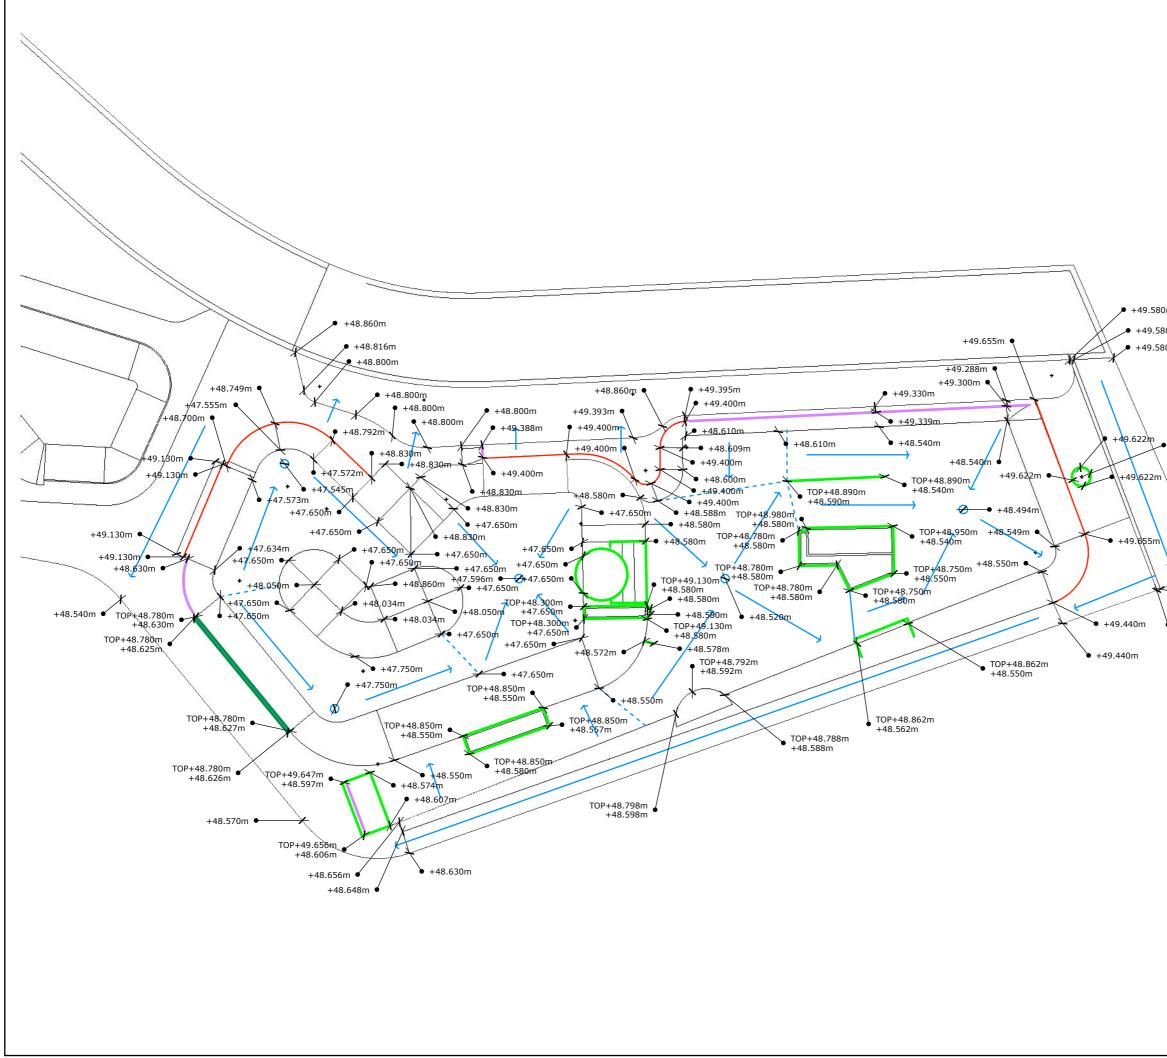

|            | Between the limited                                                                                                 |                                                         |  |
|------------|---------------------------------------------------------------------------------------------------------------------|---------------------------------------------------------|--|
|            | Betongpark Limited<br>Hackney depot, 5 Sheep<br>All drawings and written material<br>Betongpark Limited and may not | are the sole property of<br>be duplicated, published or |  |
| Ĵm         | used without express written cons<br>licensed for reuse. Copyright of th<br>designer.                               | is document remains with the                            |  |
| 30m        | Steel Coping                                                                                                        |                                                         |  |
| 30m        | Riga Prefab Steel                                                                                                   |                                                         |  |
|            | Concrete hard edge                                                                                                  |                                                         |  |
|            | Concrete slappy ke                                                                                                  | rb                                                      |  |
|            | Drainage Direction                                                                                                  |                                                         |  |
|            | Drainage breaks                                                                                                     |                                                         |  |
| ● +49.622m | O Drains                                                                                                            |                                                         |  |
|            |                                                                                                                     |                                                         |  |
| +49,540m • | PROJECT:<br>Voss skatepark                                                                                          |                                                         |  |
| +49.540m   | CLIENT:                                                                                                             |                                                         |  |
| +49.540m   | SCALE AT A3: 1:200                                                                                                  | TCCIIE.                                                 |  |
|            | DRAWN BY:<br>DA                                                                                                     | <b>ISSUE:</b><br>001                                    |  |
|            | CHECKED BY:                                                                                                         |                                                         |  |
|            | REVISION:                                                                                                           |                                                         |  |
|            | REV. DRAWN BY:                                                                                                      | REV. ISSUE:                                             |  |
|            | REVISION NOTES:                                                                                                     |                                                         |  |
|            | DESCRIPTION<br>Vertical Control (Spot Heights)                                                                      |                                                         |  |
|            | any issues or changes col<br>+447818691749 or<br>dom@betongpark.no                                                  |                                                         |  |
|            | SHEET NAME:<br>VS03_Street Section_Ver                                                                              | tical control                                           |  |