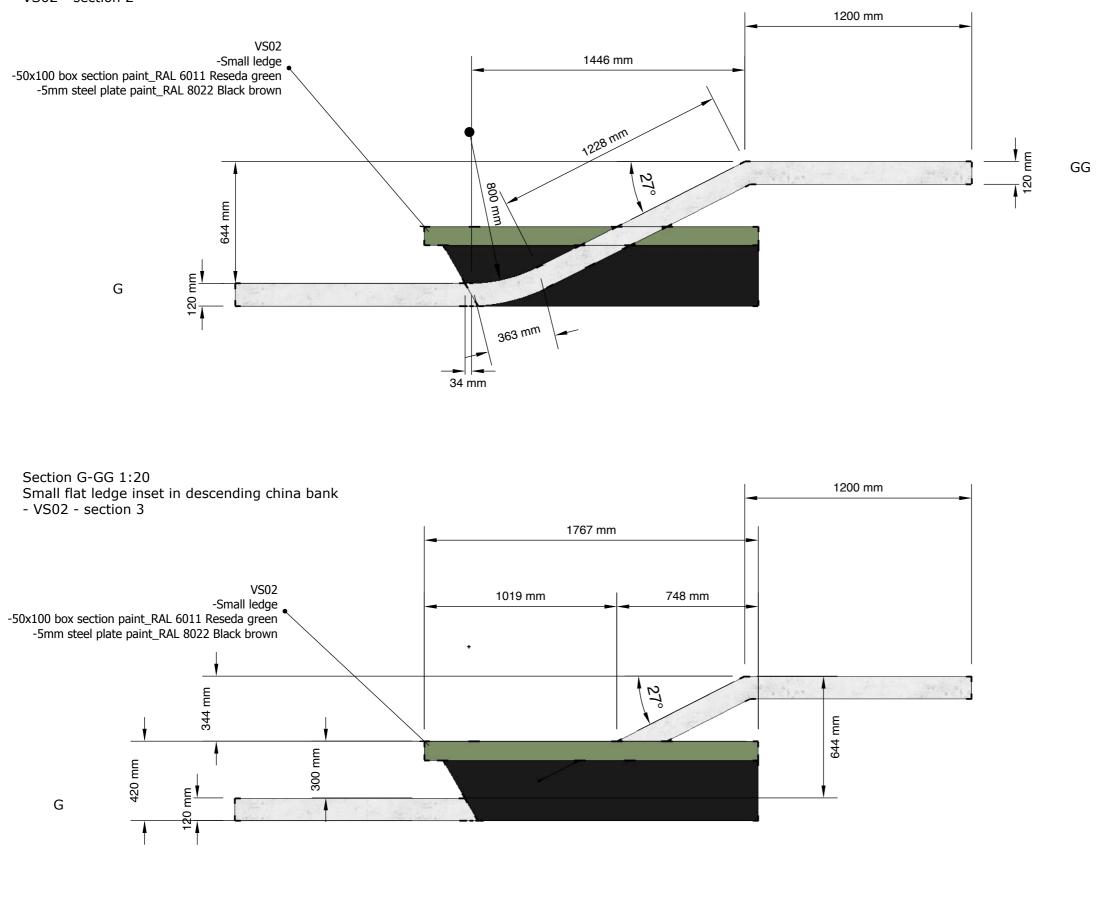

Section G-GG 1:20 Small flat ledge inset in descending china bank -VS02 - section 2

GG

| BETONOPARA<br>NOTONO                                                                                                                                                                                                                                                  |                                                                          |  |  |
|-----------------------------------------------------------------------------------------------------------------------------------------------------------------------------------------------------------------------------------------------------------------------|--------------------------------------------------------------------------|--|--|
| Betongpark Limited<br>Hackney depot, 5 Sheep                                                                                                                                                                                                                          | <b>Betongpark Limited</b><br>Hackney depot, 5 Sheep lane, Hackney, E85QS |  |  |
| All drawings and written material are the sole property of<br>Betongpark Limited and may not be duplicated, published or<br>used without express written consent. This drawing is not<br>licensed for reuse. Copyright of this document remains with the<br>designer. |                                                                          |  |  |
| LEGEND                                                                                                                                                                                                                                                                |                                                                          |  |  |
| Concrete Sla                                                                                                                                                                                                                                                          | ab                                                                       |  |  |
| Pre fab stee                                                                                                                                                                                                                                                          | I                                                                        |  |  |
| Transition Ra                                                                                                                                                                                                                                                         | adius                                                                    |  |  |
| See VS05 - Sections lines Page for S<br>within skatepark<br>Scale Is labelled individually above<br>PROJECT:<br>Voss skatepark<br>CLIENT:                                                                                                                             |                                                                          |  |  |
| SCALE AT A3:<br>DRAWN BY:                                                                                                                                                                                                                                             | <b>ISSUE:</b><br>001                                                     |  |  |
| DA<br>CHECKED BY:                                                                                                                                                                                                                                                     |                                                                          |  |  |
| REVISION:                                                                                                                                                                                                                                                             |                                                                          |  |  |
| REV. DRAWN BY:                                                                                                                                                                                                                                                        | REV. ISSUE:                                                              |  |  |
| REVISION NOTES:                                                                                                                                                                                                                                                       |                                                                          |  |  |
| DESCRIPTION                                                                                                                                                                                                                                                           |                                                                          |  |  |
| Section G-GG<br>any issues or changes contact Dom at<br>+447818691749 or<br>dom@betongpark.no                                                                                                                                                                         |                                                                          |  |  |
| SHEET NAME:<br>VS10-Street Section_Sect                                                                                                                                                                                                                               | tion Sheet 004                                                           |  |  |