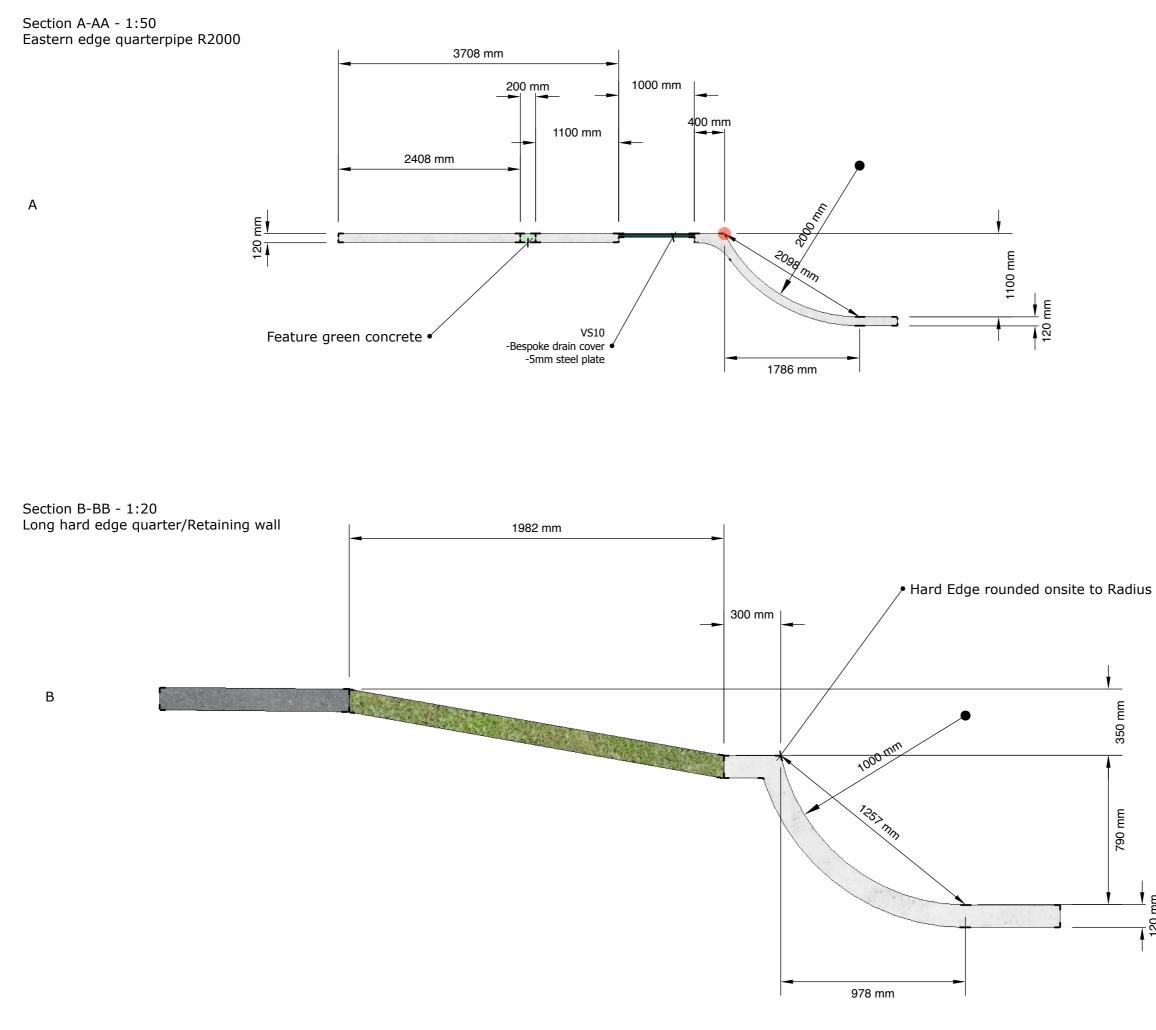

|        | BETONOPARA                                                                                                                                                                                                                                                            |                |
|--------|-----------------------------------------------------------------------------------------------------------------------------------------------------------------------------------------------------------------------------------------------------------------------|----------------|
|        | <b>Betongpark Limited</b><br>Hackney depot, 5 Sheep lane, Hackney, E85QS                                                                                                                                                                                              |                |
|        | All drawings and written material are the sole property of<br>Betongpark Limited and may not be duplicated, published or<br>used without express written consent. This drawing is not<br>licensed for reuse. Copyright of this document remains with the<br>designer. |                |
|        | LEGEND<br>Concrete Sla<br>Grass build of<br>Feature gree<br>Asphalt                                                                                                                                                                                                   | up             |
| AA     | Steel pre fat                                                                                                                                                                                                                                                         | adius          |
|        | within skatepark Scale Is labelled individually above o PROJECT: Voss skatepark                                                                                                                                                                                       | each section   |
| > 10mm | CLIENT:                                                                                                                                                                                                                                                               |                |
|        | SCALE AT A3: Scale labelled on dr                                                                                                                                                                                                                                     | awing ISSUE:   |
|        | DRAWN BY:<br>DA<br>CHECKED BY:                                                                                                                                                                                                                                        | 001            |
|        | REVISION:                                                                                                                                                                                                                                                             |                |
|        | REV. DRAWN BY:                                                                                                                                                                                                                                                        | REV. ISSUE:    |
|        | REVISION NOTES:                                                                                                                                                                                                                                                       |                |
| BB     | DESCRIPTION<br>Section A-AA and B-BB<br>any issues or changes cor<br>+447818691749 or<br>dom@betongpark.no                                                                                                                                                            | ntact Dom at   |
|        | SHEET NAME:<br>VS07-Street Section_Sect                                                                                                                                                                                                                               | tion Sheet 001 |

Section C-CC - 1:20 Southern edge china bank descending with pre built wall

DD

|    | BETONOPARA                                                                                                                                                   |                                                          |
|----|--------------------------------------------------------------------------------------------------------------------------------------------------------------|----------------------------------------------------------|
|    | Betongpark Limited<br>Hackney depot, 5 Sheep                                                                                                                 | lane, Hackney, E85QS                                     |
| СС | All drawings and written material<br>Betongpark Limited and may not<br>used without express written cons<br>licensed for reuse. Copyright of th<br>designer. | be duplicated, published or<br>sent. This drawing is not |
|    | LEGEND                                                                                                                                                       |                                                          |
|    | Concrete Sla                                                                                                                                                 | ab                                                       |
|    | Pre fab steel                                                                                                                                                |                                                          |
|    |                                                                                                                                                              |                                                          |
|    | Transition Ra                                                                                                                                                | adius                                                    |
|    |                                                                                                                                                              |                                                          |
|    |                                                                                                                                                              |                                                          |
|    | See VS05 - Sections lines Page for S<br>within skatepark<br>Scale Is labelled individually above e                                                           |                                                          |
|    |                                                                                                                                                              |                                                          |
|    | PROJECT:<br>Voss skatepark                                                                                                                                   |                                                          |
|    | CLIENT:                                                                                                                                                      |                                                          |
|    | SCALE AT A3:                                                                                                                                                 | TOCUE                                                    |
|    | DRAWN BY:<br>DA                                                                                                                                              | <b>ISSUE:</b><br>001                                     |
|    | CHECKED BY:                                                                                                                                                  |                                                          |
|    | REVISION:                                                                                                                                                    |                                                          |
|    | REV. DRAWN BY:                                                                                                                                               | REV. ISSUE:                                              |
|    | REVISION NOTES:                                                                                                                                              |                                                          |
|    |                                                                                                                                                              |                                                          |
|    |                                                                                                                                                              |                                                          |
|    | DESCRIPTION                                                                                                                                                  |                                                          |
|    | Section C-CC & D-DD                                                                                                                                          |                                                          |
|    | any issues or changes cor<br>+447818691749 or<br>dom@betongpark.no                                                                                           | ntact Dom at                                             |
|    |                                                                                                                                                              |                                                          |
|    | SHEET NAME:                                                                                                                                                  |                                                          |
|    | VS08-Street Section_Sect                                                                                                                                     | ion Sheet 002                                            |