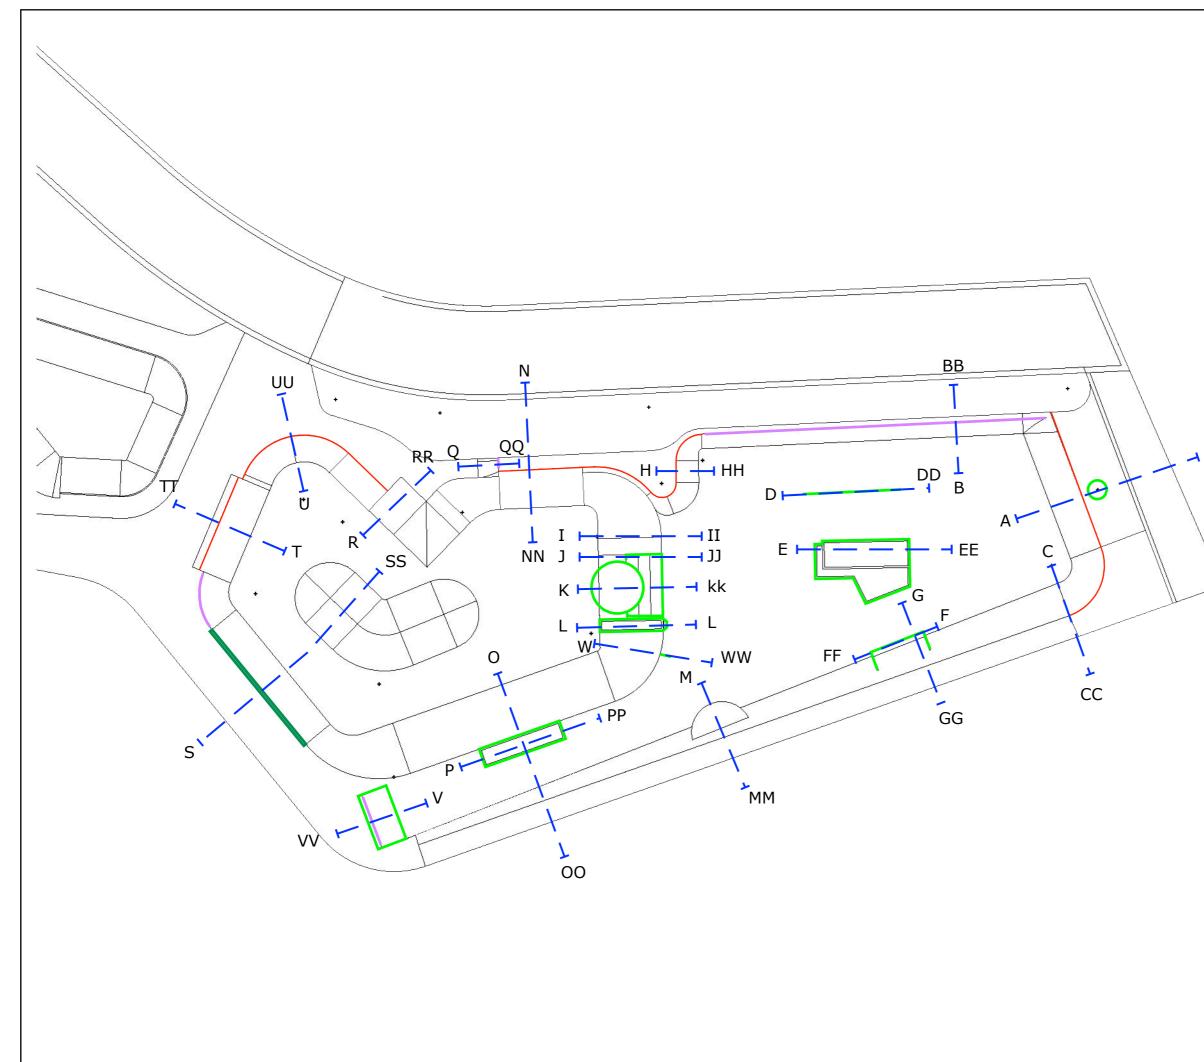

|    | BETONOPARA                                                                                                                                                                                                                                                            |                      |
|----|-----------------------------------------------------------------------------------------------------------------------------------------------------------------------------------------------------------------------------------------------------------------------|----------------------|
|    | Betongpark Limited<br>Hackney depot, 5 Sheep                                                                                                                                                                                                                          | lane, Hackney, E85QS |
|    | All drawings and written material are the sole property of<br>Betongpark Limited and may not be duplicated, published or<br>used without express written consent. This drawing is not<br>licensed for reuse. Copyright of this document remains with the<br>designer. |                      |
|    | LEGEND<br>Steel Coping<br>Riga Prefab Steel<br>Concrete hard edge                                                                                                                                                                                                     |                      |
|    | Concrete slappy ke                                                                                                                                                                                                                                                    |                      |
| AA |                                                                                                                                                                                                                                                                       |                      |
|    | PROJECT:<br>Voss skatepark                                                                                                                                                                                                                                            |                      |
|    | CLIENT:                                                                                                                                                                                                                                                               |                      |
|    | SCALE AT A3: 1:200                                                                                                                                                                                                                                                    |                      |
|    | DRAWN BY:<br>DA                                                                                                                                                                                                                                                       | ISSUE:<br>001        |
|    | CHECKED BY:                                                                                                                                                                                                                                                           |                      |
|    | REVISION:                                                                                                                                                                                                                                                             |                      |
|    | REV. DRAWN BY:                                                                                                                                                                                                                                                        | REV. ISSUE:          |
|    | REVISION NOTES:                                                                                                                                                                                                                                                       |                      |
|    | DESCRIPTION                                                                                                                                                                                                                                                           |                      |
|    | Section Lines<br>any issues or changes cor<br>+447818691749 or<br>dom@betongpark.no                                                                                                                                                                                   | ntact Dom at         |
|    | SHEET NAME:<br>VS05_Street Section_Sec                                                                                                                                                                                                                                | tion Lines           |

|        | BETONOPARA                                                                                                                                                                                                                                                            |                |
|--------|-----------------------------------------------------------------------------------------------------------------------------------------------------------------------------------------------------------------------------------------------------------------------|----------------|
|        | <b>Betongpark Limited</b><br>Hackney depot, 5 Sheep lane, Hackney, E85QS                                                                                                                                                                                              |                |
|        | All drawings and written material are the sole property of<br>Betongpark Limited and may not be duplicated, published or<br>used without express written consent. This drawing is not<br>licensed for reuse. Copyright of this document remains with the<br>designer. |                |
|        | LEGEND<br>Concrete Sla<br>Grass build of<br>Feature gree<br>Asphalt                                                                                                                                                                                                   | up             |
| AA     | Steel pre fat                                                                                                                                                                                                                                                         | adius          |
|        | within skatepark Scale Is labelled individually above o PROJECT: Voss skatepark                                                                                                                                                                                       | each section   |
| > 10mm | CLIENT:                                                                                                                                                                                                                                                               |                |
|        | SCALE AT A3: Scale labelled on dr                                                                                                                                                                                                                                     | awing ISSUE:   |
|        | DRAWN BY:<br>DA<br>CHECKED BY:                                                                                                                                                                                                                                        | 001            |
|        | REVISION:                                                                                                                                                                                                                                                             |                |
|        | REV. DRAWN BY:                                                                                                                                                                                                                                                        | REV. ISSUE:    |
|        | REVISION NOTES:                                                                                                                                                                                                                                                       |                |
| BB     | DESCRIPTION<br>Section A-AA and B-BB<br>any issues or changes cor<br>+447818691749 or<br>dom@betongpark.no                                                                                                                                                            | ntact Dom at   |
|        | SHEET NAME:<br>VS07-Street Section_Sect                                                                                                                                                                                                                               | tion Sheet 001 |