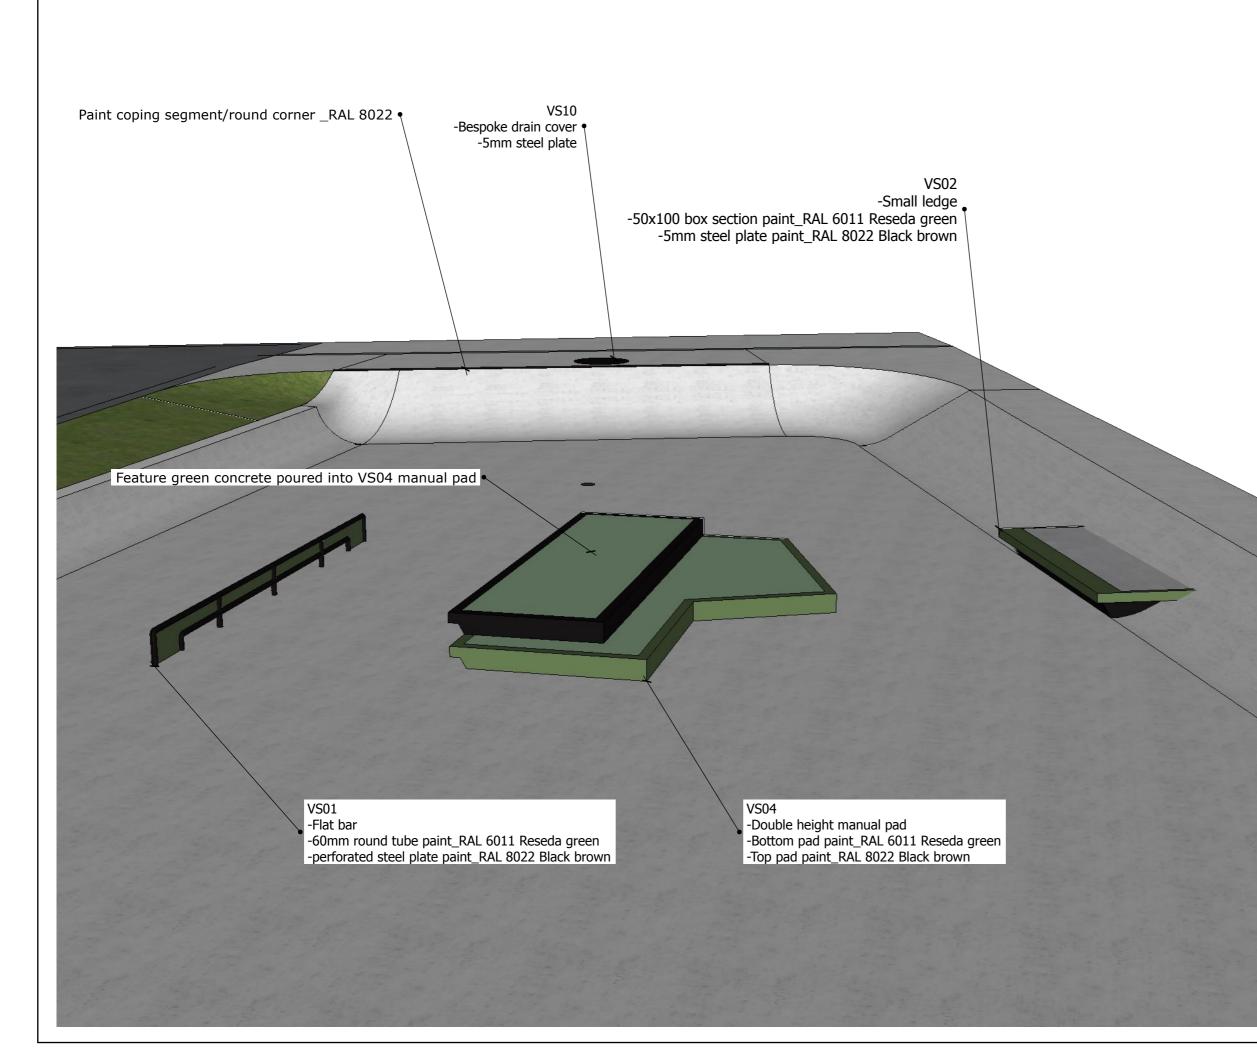

Section G-GG 1:20 Small flat ledge inset in descending china bank -VS02 - section 2

GG

| BETONOPARA<br>NOTONO                                                                                                                                                                                                                                                  |                                                                          |  |  |
|-----------------------------------------------------------------------------------------------------------------------------------------------------------------------------------------------------------------------------------------------------------------------|--------------------------------------------------------------------------|--|--|
| Betongpark Limited<br>Hackney depot, 5 Sheep                                                                                                                                                                                                                          | <b>Betongpark Limited</b><br>Hackney depot, 5 Sheep lane, Hackney, E85QS |  |  |
| All drawings and written material are the sole property of<br>Betongpark Limited and may not be duplicated, published or<br>used without express written consent. This drawing is not<br>licensed for reuse. Copyright of this document remains with the<br>designer. |                                                                          |  |  |
| LEGEND                                                                                                                                                                                                                                                                |                                                                          |  |  |
| Concrete Sla                                                                                                                                                                                                                                                          | ab                                                                       |  |  |
| Pre fab stee                                                                                                                                                                                                                                                          | I                                                                        |  |  |
| Transition Ra                                                                                                                                                                                                                                                         | adius                                                                    |  |  |
| See VS05 - Sections lines Page for S<br>within skatepark<br>Scale Is labelled individually above<br>PROJECT:<br>Voss skatepark<br>CLIENT:                                                                                                                             |                                                                          |  |  |
| SCALE AT A3:<br>DRAWN BY:                                                                                                                                                                                                                                             | <b>ISSUE:</b><br>001                                                     |  |  |
| DA<br>CHECKED BY:                                                                                                                                                                                                                                                     |                                                                          |  |  |
| REVISION:                                                                                                                                                                                                                                                             |                                                                          |  |  |
| REV. DRAWN BY:                                                                                                                                                                                                                                                        | REV. ISSUE:                                                              |  |  |
| REVISION NOTES:                                                                                                                                                                                                                                                       |                                                                          |  |  |
| DESCRIPTION                                                                                                                                                                                                                                                           |                                                                          |  |  |
| Section G-GG<br>any issues or changes contact Dom at<br>+447818691749 or<br>dom@betongpark.no                                                                                                                                                                         |                                                                          |  |  |
| SHEET NAME:<br>VS10-Street Section_Sect                                                                                                                                                                                                                               | tion Sheet 004                                                           |  |  |