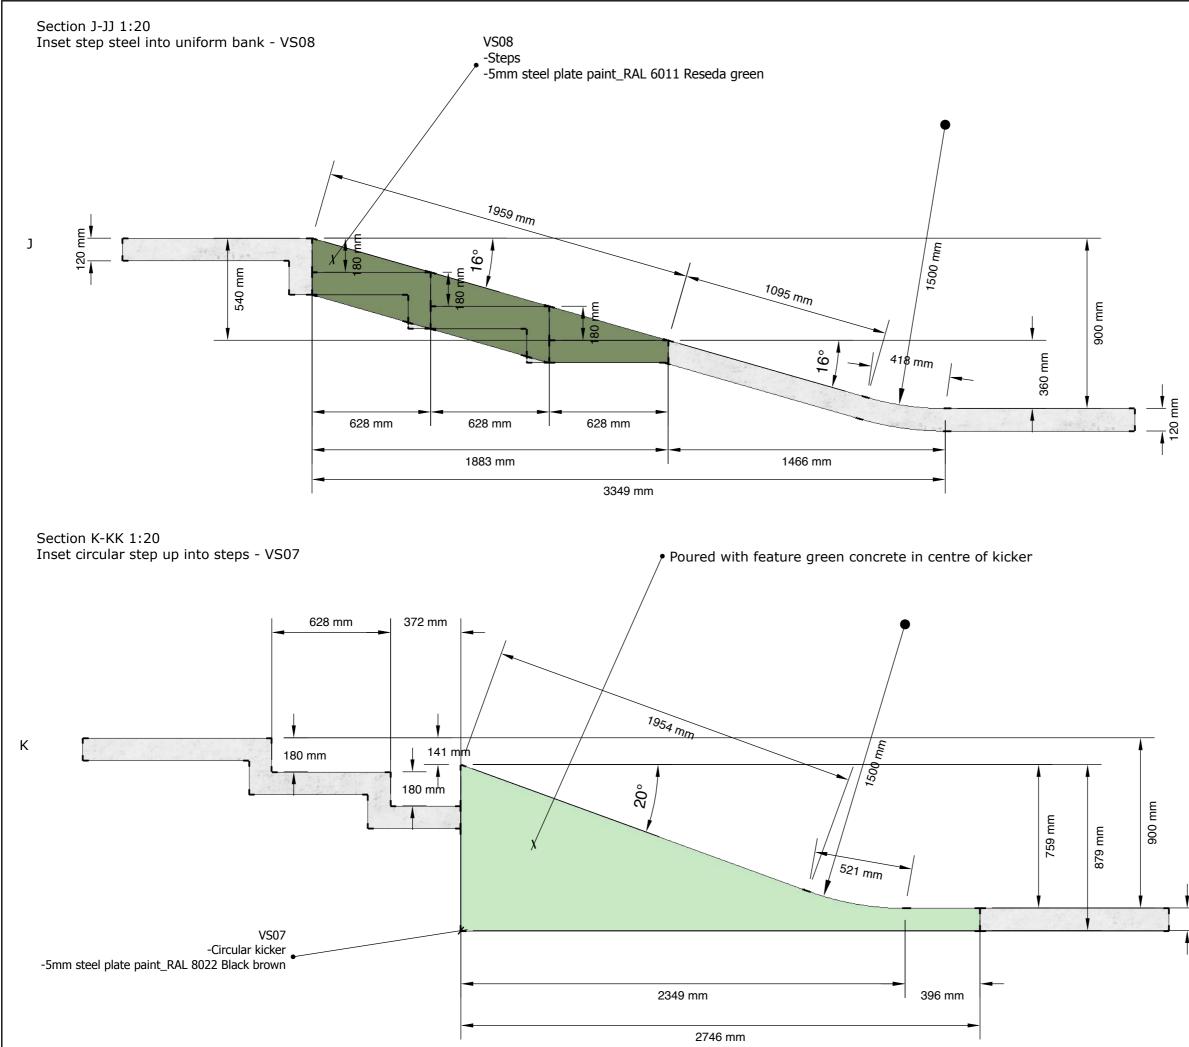

ss skatepark CLIENT: SCALE AT A3: DRAWN BY: DA CHECKED BY: REVISION:                                                        | <b>ISSUE:</b><br>001                                                                                                                                                                                                                                                  |  |  |
| Voss skatepark CLIENT: SCALE AT A3: DRAWN BY: DA CHECKED BY: REVISION: REV. DRAWN BY:                                         | ISSUE:<br>001<br>REV. ISSUE:                                                                                                                                                                                                                                          |  |  |

Π



|                  | BETONOPARA<br>NOTONO                                                                                                                                                                                                                                                  |                 |  |
|------------------|-----------------------------------------------------------------------------------------------------------------------------------------------------------------------------------------------------------------------------------------------------------------------|-----------------|--|
|                  | Betongpark Limited<br>Hackney depot, 5 Sheep lane, Hackney, E85QS