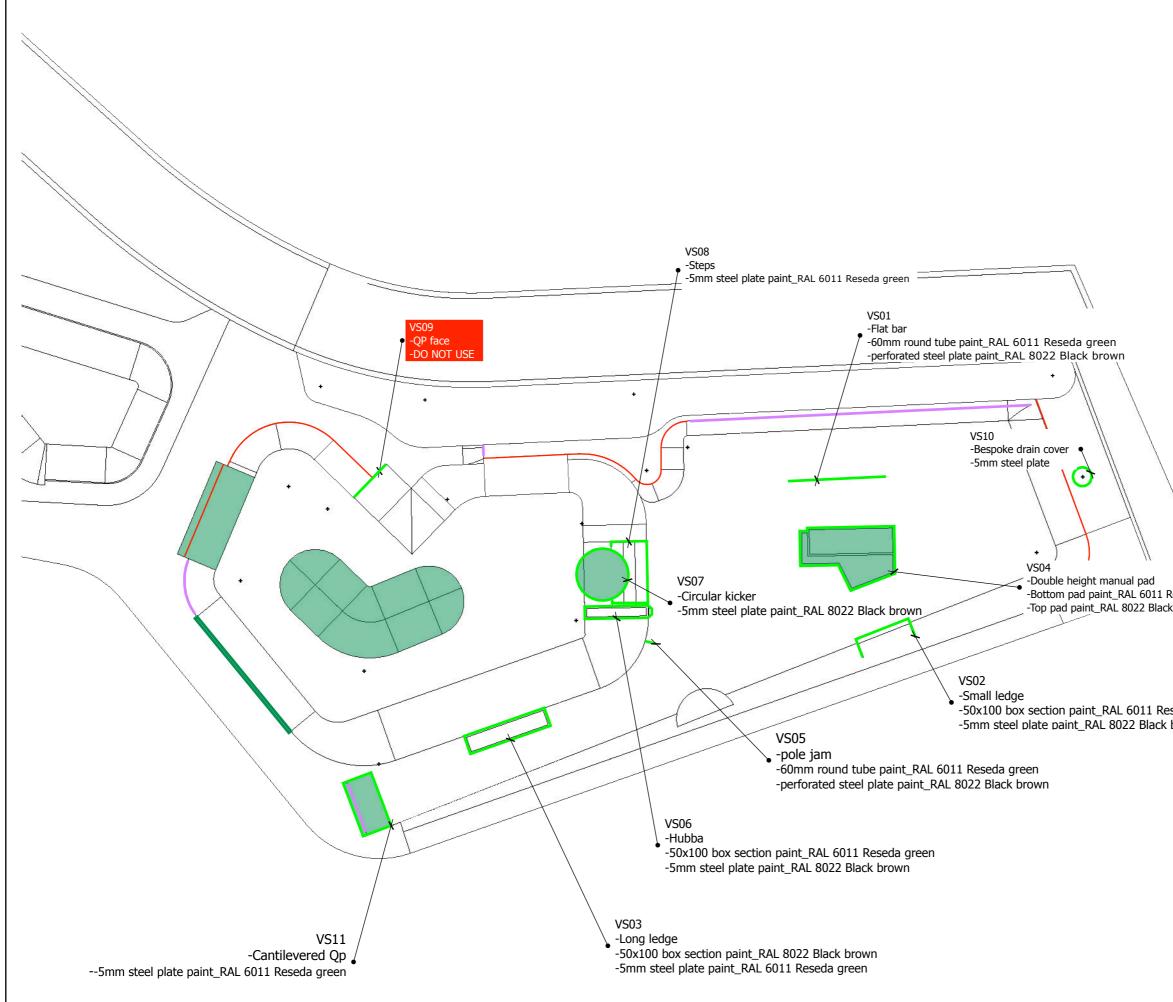

|                         | Betongpark Limited<br>Hackney depot, 5 Sheep lane, Hackney, E85QS       |                   |
|-------------------------|-------------------------------------------------------------------------|-------------------|
|                         |                                                                         |                   |
|                         | Steel Coping                                                            |                   |
|                         | Riga Prefab Steel                                                       |                   |
|                         | Concrete hard edge                                                      |                   |
|                         | Concrete slappy ke                                                      | rb                |
|                         | Areas of green pig                                                      | mented concrete   |
|                         |                                                                         |                   |
|                         | PROJECT:<br>Voss skatepark<br>CLIENT:                                   |                   |
| Reseda green<br>< brown |                                                                         |                   |
|                         | SCALE AT A3: 1:200<br>DRAWN BY:                                         | ISSUE:            |
|                         | DA<br>CHECKED BY:                                                       | 001               |
|                         | REVISION:                                                               |                   |
| seda green<br>prown     | REV. DRAWN BY:                                                          | REV. ISSUE:       |
|                         | REVISION NOTES:                                                         |                   |
|                         |                                                                         |                   |
|                         |                                                                         |                   |
|                         | DESCRIPTION                                                             |                   |
|                         | DESCRIPTION<br>Highlighting pre-fabricated<br>and coloured concrete are | d obstacles<br>as |
|                         |                                                                         |                   |