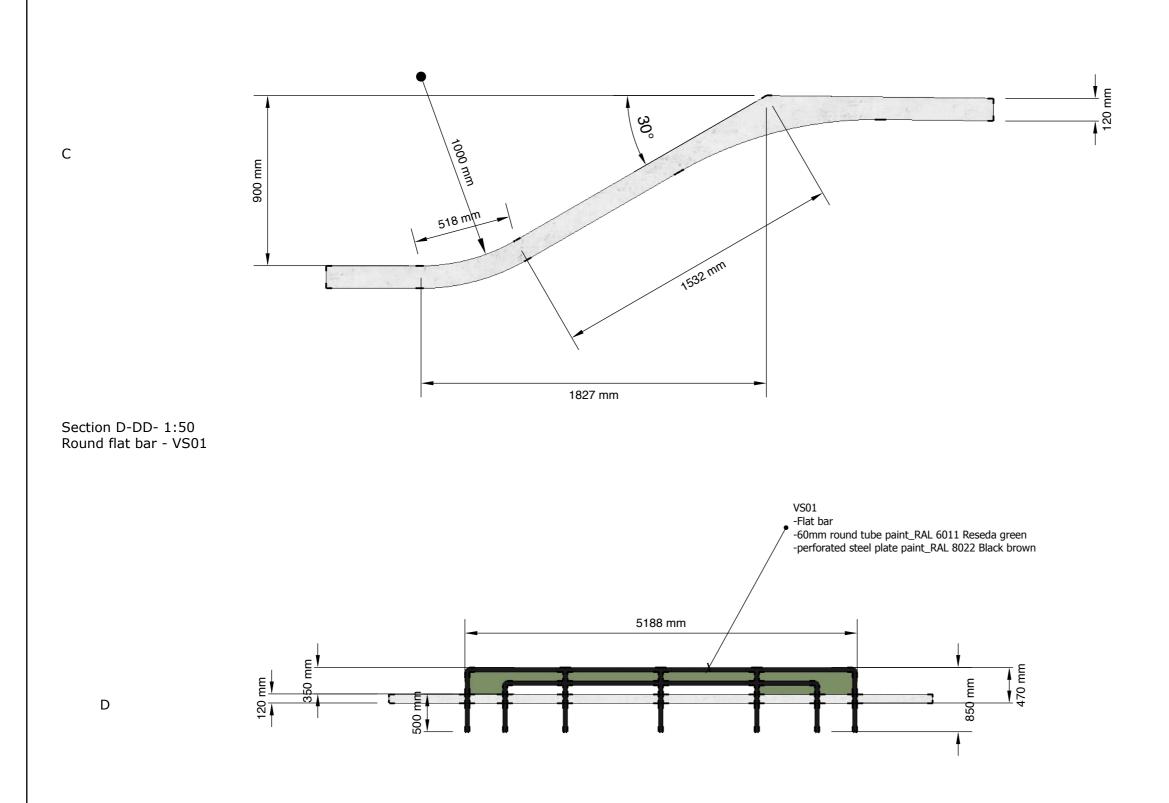

|              | Betongpark Limited<br>Hackney depot, 5 Sheep<br>All drawings and written material<br>Betongpark Limited and may not<br>used without express written con-<br>licensed for reuse. Copyright of th<br>designer. | lane, Hackney, E85QS<br>are the sole property of<br>be duplicated, published or<br>sent. This drawing is not |
|--------------|--------------------------------------------------------------------------------------------------------------------------------------------------------------------------------------------------------------|--------------------------------------------------------------------------------------------------------------|
|              | LEGEND                                                                                                                                                                                                       |                                                                                                              |
|              | Steel Coping                                                                                                                                                                                                 |                                                                                                              |
|              |                                                                                                                                                                                                              |                                                                                                              |
|              | Riga Prefab Steel                                                                                                                                                                                            |                                                                                                              |
| \<br>\       | Concrete hard edge                                                                                                                                                                                           | 2                                                                                                            |
| $\backslash$ | Concrete slappy ke                                                                                                                                                                                           | rb                                                                                                           |
| $\setminus$  |                                                                                                                                                                                                              |                                                                                                              |
|              |                                                                                                                                                                                                              |                                                                                                              |
|              |                                                                                                                                                                                                              |                                                                                                              |
| 12384 mm     |                                                                                                                                                                                                              |                                                                                                              |
| aA m         |                                                                                                                                                                                                              |                                                                                                              |
| 3            |                                                                                                                                                                                                              |                                                                                                              |
| $\backslash$ |                                                                                                                                                                                                              |                                                                                                              |
|              | PROJECT:                                                                                                                                                                                                     |                                                                                                              |
|              | PROJECT:<br>Voss skatepark                                                                                                                                                                                   |                                                                                                              |
|              |                                                                                                                                                                                                              |                                                                                                              |
| 1 J          |                                                                                                                                                                                                              |                                                                                                              |
| 1            | CLIENT:                                                                                                                                                                                                      |                                                                                                              |
|              |                                                                                                                                                                                                              |                                                                                                              |
| 200 mm       |                                                                                                                                                                                                              |                                                                                                              |
| 1            | SCALE AT A3: 1:100                                                                                                                                                                                           | TCCUE                                                                                                        |
| 2810 mm      | DRAWN BY:<br>DA                                                                                                                                                                                              | <b>ISSUE:</b> 001                                                                                            |
|              | CHECKED BY:                                                                                                                                                                                                  | 1                                                                                                            |
| 1            | PEVISION                                                                                                                                                                                                     |                                                                                                              |
| ~            | REVISION:                                                                                                                                                                                                    |                                                                                                              |
|              |                                                                                                                                                                                                              |                                                                                                              |
|              | REV. DRAWN BY:                                                                                                                                                                                               | REV. ISSUE:                                                                                                  |
|              |                                                                                                                                                                                                              |                                                                                                              |
|              | REVISION NOTES:                                                                                                                                                                                              |                                                                                                              |
|              |                                                                                                                                                                                                              |                                                                                                              |
|              |                                                                                                                                                                                                              |                                                                                                              |
|              |                                                                                                                                                                                                              |                                                                                                              |
|              |                                                                                                                                                                                                              |                                                                                                              |
|              |                                                                                                                                                                                                              |                                                                                                              |
|              |                                                                                                                                                                                                              |                                                                                                              |
|              | DESCRIPTION                                                                                                                                                                                                  |                                                                                                              |
|              | DESCRIPTION                                                                                                                                                                                                  |                                                                                                              |
|              | Harizantal Control (Dimon                                                                                                                                                                                    | vcionc)                                                                                                      |
|              | Horizontal Control (Dimer                                                                                                                                                                                    |                                                                                                              |
|              | any issues or changes cor<br>$\pm 447818691749$ or dom(                                                                                                                                                      | ntact Dom at                                                                                                 |
|              | +447818691749 or dom@                                                                                                                                                                                        | petongpark.no                                                                                                |
|              |                                                                                                                                                                                                              |                                                                                                              |
|              |                                                                                                                                                                                                              |                                                                                                              |
|              |                                                                                                                                                                                                              |                                                                                                              |
|              |                                                                                                                                                                                                              |                                                                                                              |
|              | SHEET NAME:                                                                                                                                                                                                  |                                                                                                              |
|              | VS01_Street Section_Hor                                                                                                                                                                                      | izontal control                                                                                              |
|              |                                                                                                                                                                                                              |                                                                                                              |