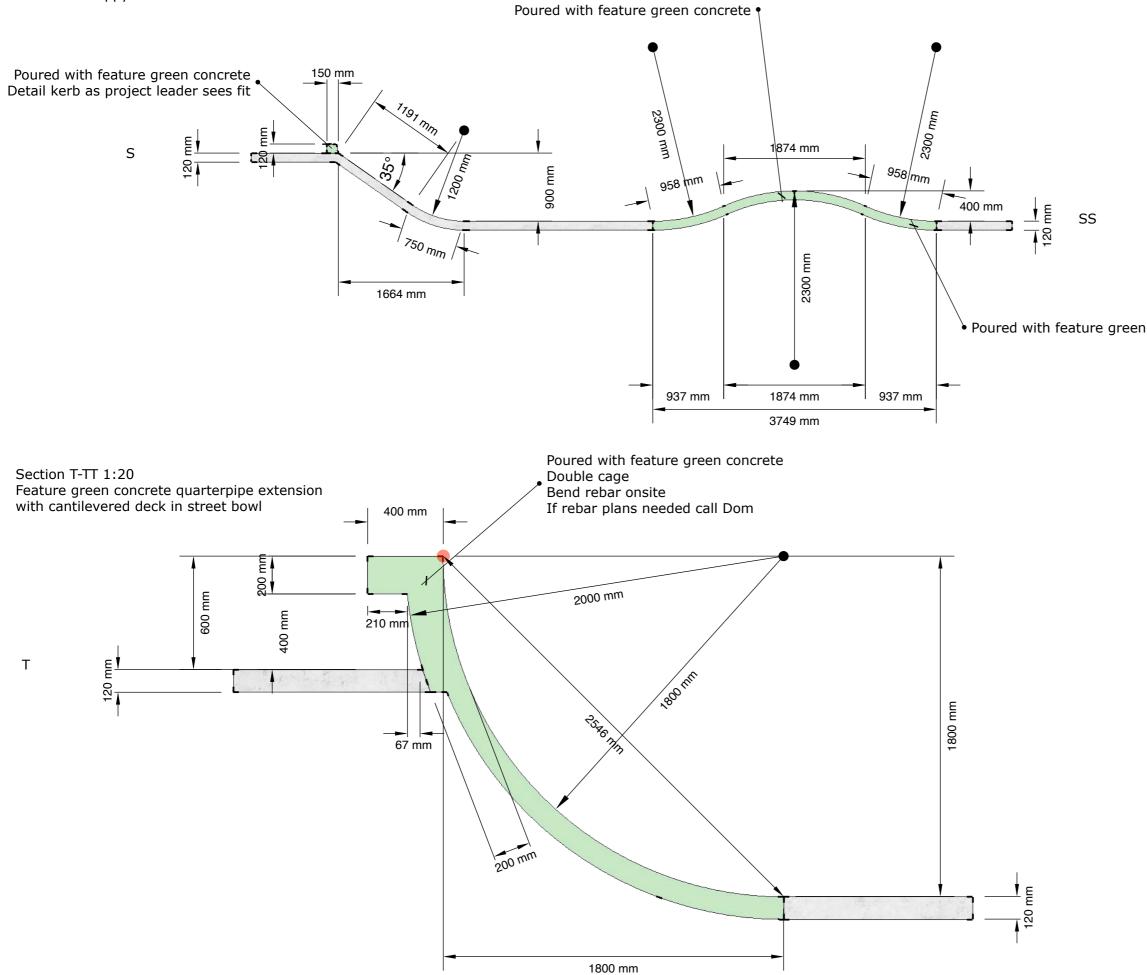

| manual pads     | BETONOPARK                                                                                                                                                     |                                                          |
|-----------------|----------------------------------------------------------------------------------------------------------------------------------------------------------------|----------------------------------------------------------|
|                 | Betongpark Limited<br>Hackney depot, 5 Sheep                                                                                                                   | lane, Hackney, E85QS                                     |
| _               | All drawings and written material<br>Betongpark Limited and may not I<br>used without express written cons<br>licensed for reuse. Copyright of th<br>designer. | be duplicated, published or<br>sent. This drawing is not |
| 1               | LEGEND                                                                                                                                                         |                                                          |
| <u> </u>        | Concrete Sla                                                                                                                                                   | ib                                                       |
| μO              | Pre fab steel                                                                                                                                                  |                                                          |
| EE              |                                                                                                                                                                |                                                          |
|                 |                                                                                                                                                                |                                                          |
|                 | See VS05 - Sections lines Page for S                                                                                                                           | Section Placement                                        |
|                 | within skatepark<br>Scale Is labelled individually above e                                                                                                     | each section                                             |
|                 |                                                                                                                                                                |                                                          |
| la green<br>own | PROJECT:<br>Voss skatepark                                                                                                                                     |                                                          |
|                 | CLIENT:                                                                                                                                                        |                                                          |
|                 | SCALE AT A3:                                                                                                                                                   |                                                          |
|                 | DRAWN BY:<br>DA                                                                                                                                                | <b>ISSUE:</b><br>001                                     |
|                 | CHECKED BY:                                                                                                                                                    |                                                          |
|                 | REVISION:                                                                                                                                                      |                                                          |
|                 |                                                                                                                                                                |                                                          |
| ł               | REV. DRAWN BY:                                                                                                                                                 | REV. ISSUE:                                              |
| <u> </u>        | REVISION NOTES:                                                                                                                                                |                                                          |
|                 |                                                                                                                                                                |                                                          |
|                 |                                                                                                                                                                |                                                          |
|                 |                                                                                                                                                                |                                                          |
| FF<br>∮         |                                                                                                                                                                |                                                          |
|                 | DESCRIPTION                                                                                                                                                    |                                                          |
|                 | Section E-EE & F-FF                                                                                                                                            |                                                          |
|                 | any issues or changes cor<br>+447818691749 or<br>dom@betongpark.no                                                                                             | ntact Dom at                                             |
|                 |                                                                                                                                                                |                                                          |
|                 |                                                                                                                                                                |                                                          |
|                 | SHEET NAME:<br>VS09-Street Section_Sect                                                                                                                        | ion Sheet 003                                            |
|                 |                                                                                                                                                                |                                                          |