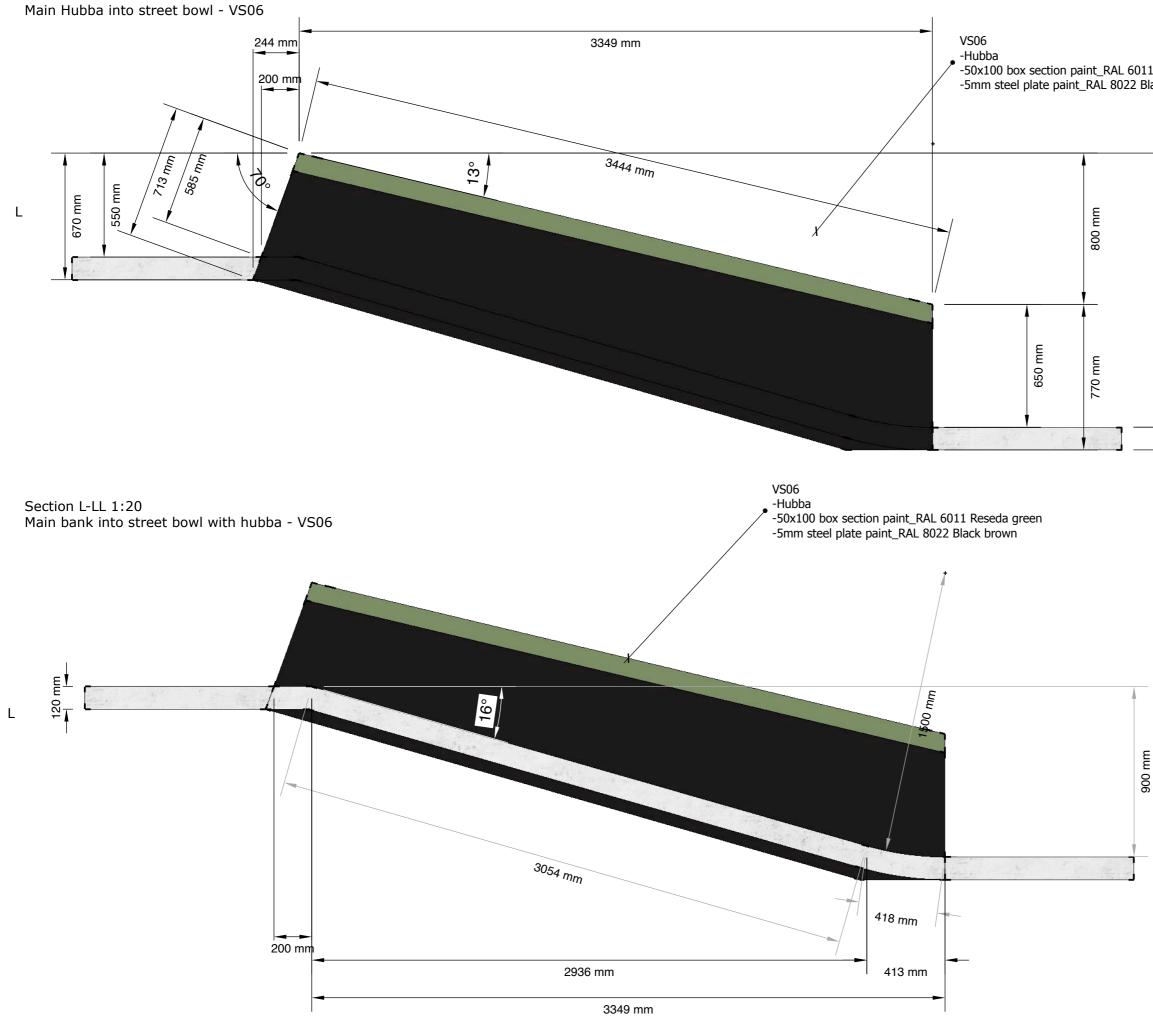

Section G-GG 1:20 Small flat ledge inset in descending china bank -VS02 - section 2

GG

| BETONOPARA<br>NOTONO                                                                                                                                                                                                                                                  |                                                                          |  |  |
|-----------------------------------------------------------------------------------------------------------------------------------------------------------------------------------------------------------------------------------------------------------------------|--------------------------------------------------------------------------|--|--|
| Betongpark Limited<br>Hackney depot, 5 Sheep                                                                                                                                                                                                                          | <b>Betongpark Limited</b><br>Hackney depot, 5 Sheep lane, Hackney, E85QS |  |  |
| All drawings and written material are the sole property of<br>Betongpark Limited and may not be duplicated, published or<br>used without express written consent. This drawing is not<br>licensed for reuse. Copyright of this document remains with the<br>designer. |                                                                          |  |  |
| LEGEND                                                                                                                                                                                                                                                                |                                                                          |  |  |
| Concrete Sla                                                                                                                                                                                                                                                          | ab                                                                       |  |  |
| Pre fab stee                                                                                                                                                                                                                                                          | I                                                                        |  |  |
| Transition Ra                                                                                                                                                                                                                                                         | adius                                                                    |  |  |
| See VS05 - Sections lines Page for S<br>within skatepark<br>Scale Is labelled individually above<br>PROJECT:<br>Voss skatepark<br>CLIENT:                                                                                                                             |                                                                          |  |  |
| SCALE AT A3:<br>DRAWN BY:                                                                                                                                                                                                                                             | <b>ISSUE:</b><br>001                                                     |  |  |
| DA<br>CHECKED BY:                                                                                                                                                                                                                                                     |                                                                          |  |  |
| REVISION:                                                                                                                                                                                                                                                             |                                                                          |  |  |
| REV. DRAWN BY:                                                                                                                                                                                                                                                        | REV. ISSUE:                                                              |  |  |
| REVISION NOTES:                                                                                                                                                                                                                                                       |                                                                          |  |  |
| DESCRIPTION                                                                                                                                                                                                                                                           |                                                                          |  |  |
| Section G-GG<br>any issues or changes contact Dom at<br>+447818691749 or<br>dom@betongpark.no                                                                                                                                                                         |                                                                          |  |  |
| SHEET NAME:<br>VS10-Street Section_Sect                                                                                                                                                                                                                               | tion Sheet 004                                                           |  |  |