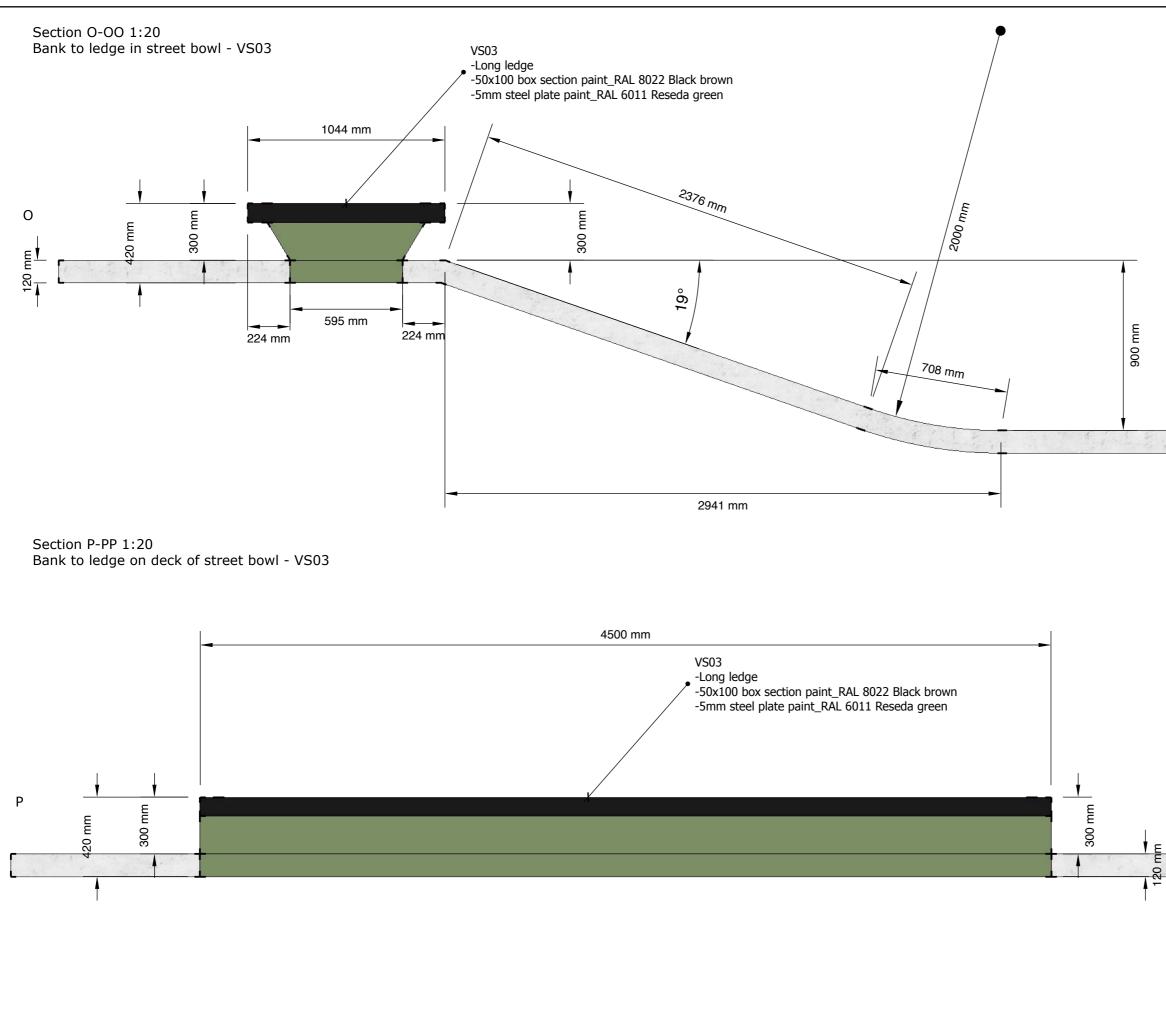

|            | Between the limited                                                                                                 |                                                         |  |
|------------|---------------------------------------------------------------------------------------------------------------------|---------------------------------------------------------|--|
|            | Betongpark Limited<br>Hackney depot, 5 Sheep<br>All drawings and written material<br>Betongpark Limited and may not | are the sole property of<br>be duplicated, published or |  |
| Ĵm         | used without express written cons<br>licensed for reuse. Copyright of th<br>designer.                               | is document remains with the                            |  |
| 30m        | Steel Coping                                                                                                        |                                                         |  |
| 30m        | Riga Prefab Steel                                                                                                   |                                                         |  |
|            | Concrete hard edge                                                                                                  |                                                         |  |
|            | Concrete slappy ke                                                                                                  | rb                                                      |  |
|            | Drainage Direction                                                                                                  |                                                         |  |
|            | Drainage breaks                                                                                                     |                                                         |  |
| ● +49.622m | O Drains                                                                                                            |                                                         |  |
|            |                                                                                                                     |                                                         |  |
| +49,540m • | PROJECT:<br>Voss skatepark                                                                                          |                                                         |  |
| +49.540m   | CLIENT:                                                                                                             |                                                         |  |
| +49.540m   | SCALE AT A3: 1:200                                                                                                  | TCCIIE.                                                 |  |
|            | DRAWN BY:<br>DA                                                                                                     | <b>ISSUE:</b><br>001                                    |  |
|            | CHECKED BY:                                                                                                         |                                                         |  |
|            | REVISION:                                                                                                           |                                                         |  |
|            | REV. DRAWN BY:                                                                                                      | REV. ISSUE:                                             |  |
|            | REVISION NOTES:                                                                                                     |                                                         |  |
|            | DESCRIPTION<br>Vertical Control (Spot Heights)                                                                      |                                                         |  |
|            | any issues or changes col<br>+447818691749 or<br>dom@betongpark.no                                                  |                                                         |  |
|            | SHEET NAME:<br>VS03_Street Section_Ver                                                                              | tical control                                           |  |