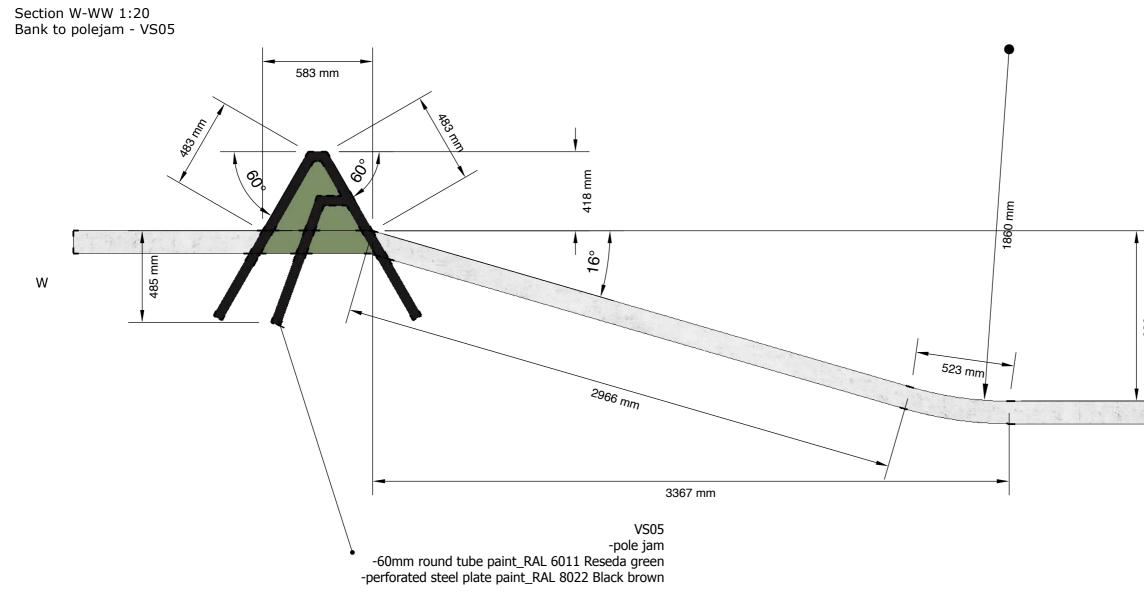

Section G-GG 1:20 Small flat ledge inset in descending china bank -VS02 - section 2

GG

| BETONOPARA<br>NOTONO                                                                                                                                                                                                                                                  |                                                                          |  |  |
|-----------------------------------------------------------------------------------------------------------------------------------------------------------------------------------------------------------------------------------------------------------------------|--------------------------------------------------------------------------|--|--|
| Betongpark Limited<br>Hackney depot, 5 Sheep                                                                                                                                                                                                                          | <b>Betongpark Limited</b><br>Hackney depot, 5 Sheep lane, Hackney, E85QS |  |  |
| All drawings and written material are the sole property of<br>Betongpark Limited and may not be duplicated, published or<br>used without express written consent. This drawing is not<br>licensed for reuse. Copyright of this document remains with the<br>designer. |                                                                          |  |  |
| LEGEND                                                                                                                                                                                                                                                                |                                                                          |  |  |
| Concrete Sla                                                                                                                                                                                                                                                          | ab                                                                       |  |  |
| Pre fab stee                                                                                                                                                                                                                                                          | I                                                                        |  |  |
| Transition Ra                                                                                                                                                                                                                                                         | adius                                                                    |  |  |
| See VS05 - Sections lines Page for S<br>within skatepark<br>Scale Is labelled individually above<br>PROJECT:<br>Voss skatepark<br>CLIENT:                                                                                                                             |                                                                          |  |  |
| SCALE AT A3:<br>DRAWN BY:                                                                                                                                                                                                                                             | <b>ISSUE:</b><br>001                                                     |  |  |
| DA<br>CHECKED BY:                                                                                                                                                                                                                                                     |                                                                          |  |  |
| REVISION:                                                                                                                                                                                                                                                             |                                                                          |  |  |
| REV. DRAWN BY:                                                                                                                                                                                                                                                        | REV. ISSUE:                                                              |  |  |
| REVISION NOTES:                                                                                                                                                                                                                                                       |                                                                          |  |  |
| DESCRIPTION                                                                                                                                                                                                                                                           |                                                                          |  |  |
| Section G-GG<br>any issues or changes contact Dom at<br>+447818691749 or<br>dom@betongpark.no                                                                                                                                                                         |                                                                          |  |  |
| SHEET NAME:<br>VS10-Street Section_Sect                                                                                                                                                                                                                               | tion Sheet 004                                                           |  |  |