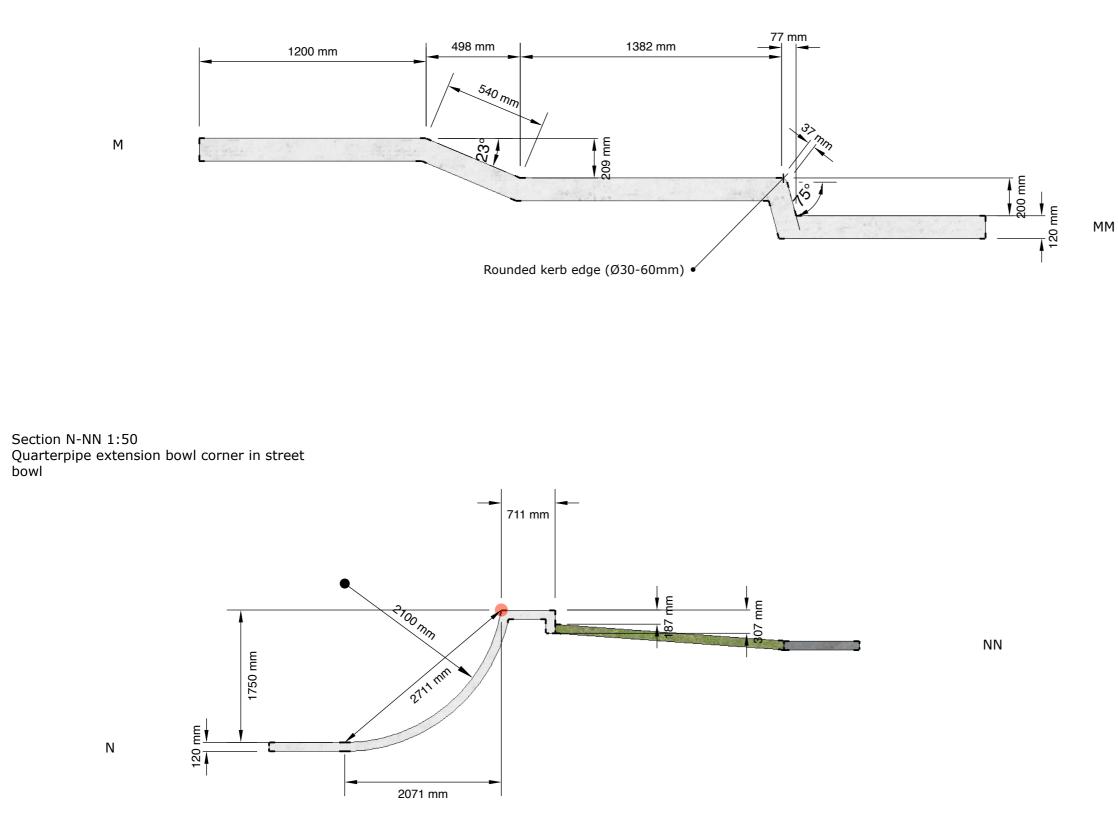

|            | Between the limited                                                                                                 |                                                         |  |
|------------|---------------------------------------------------------------------------------------------------------------------|---------------------------------------------------------|--|
|            | Betongpark Limited<br>Hackney depot, 5 Sheep<br>All drawings and written material<br>Betongpark Limited and may not | are the sole property of<br>be duplicated, published or |  |
| Ĵm         | used without express written cons<br>licensed for reuse. Copyright of th<br>designer.                               | is document remains with the                            |  |
| 30m        | Steel Coping                                                                                                        |                                                         |  |
| 30m        | Riga Prefab Steel                                                                                                   |                                                         |  |
|            | Concrete hard edge                                                                                                  |                                                         |  |
|            | Concrete slappy ke                                                                                                  | rb                                                      |  |
|            | Drainage Direction                                                                                                  |                                                         |  |
|            | Drainage breaks                                                                                                     |                                                         |  |
| ● +49.622m | O Drains                                                                                                            |                                                         |  |
|            |                                                                                                                     |                                                         |  |
| +49,540m • | PROJECT:<br>Voss skatepark                                                                                          |                                                         |  |
| +49.540m   | CLIENT:                                                                                                             |                                                         |  |
| +49.540m   | SCALE AT A3: 1:200                                                                                                  | TCCIIE.                                                 |  |
|            | DRAWN BY:<br>DA                                                                                                     | <b>ISSUE:</b><br>001                                    |  |
|            | CHECKED BY:                                                                                                         |                                                         |  |
|            | REVISION:                                                                                                           |                                                         |  |
|            | REV. DRAWN BY:                                                                                                      | REV. ISSUE:                                             |  |
|            | REVISION NOTES:                                                                                                     |                                                         |  |
|            | DESCRIPTION<br>Vertical Control (Spot Heights)                                                                      |                                                         |  |
|            | any issues or changes col<br>+447818691749 or<br>dom@betongpark.no                                                  |                                                         |  |
|            | SHEET NAME:<br>VS03_Street Section_Ver                                                                              | tical control                                           |  |