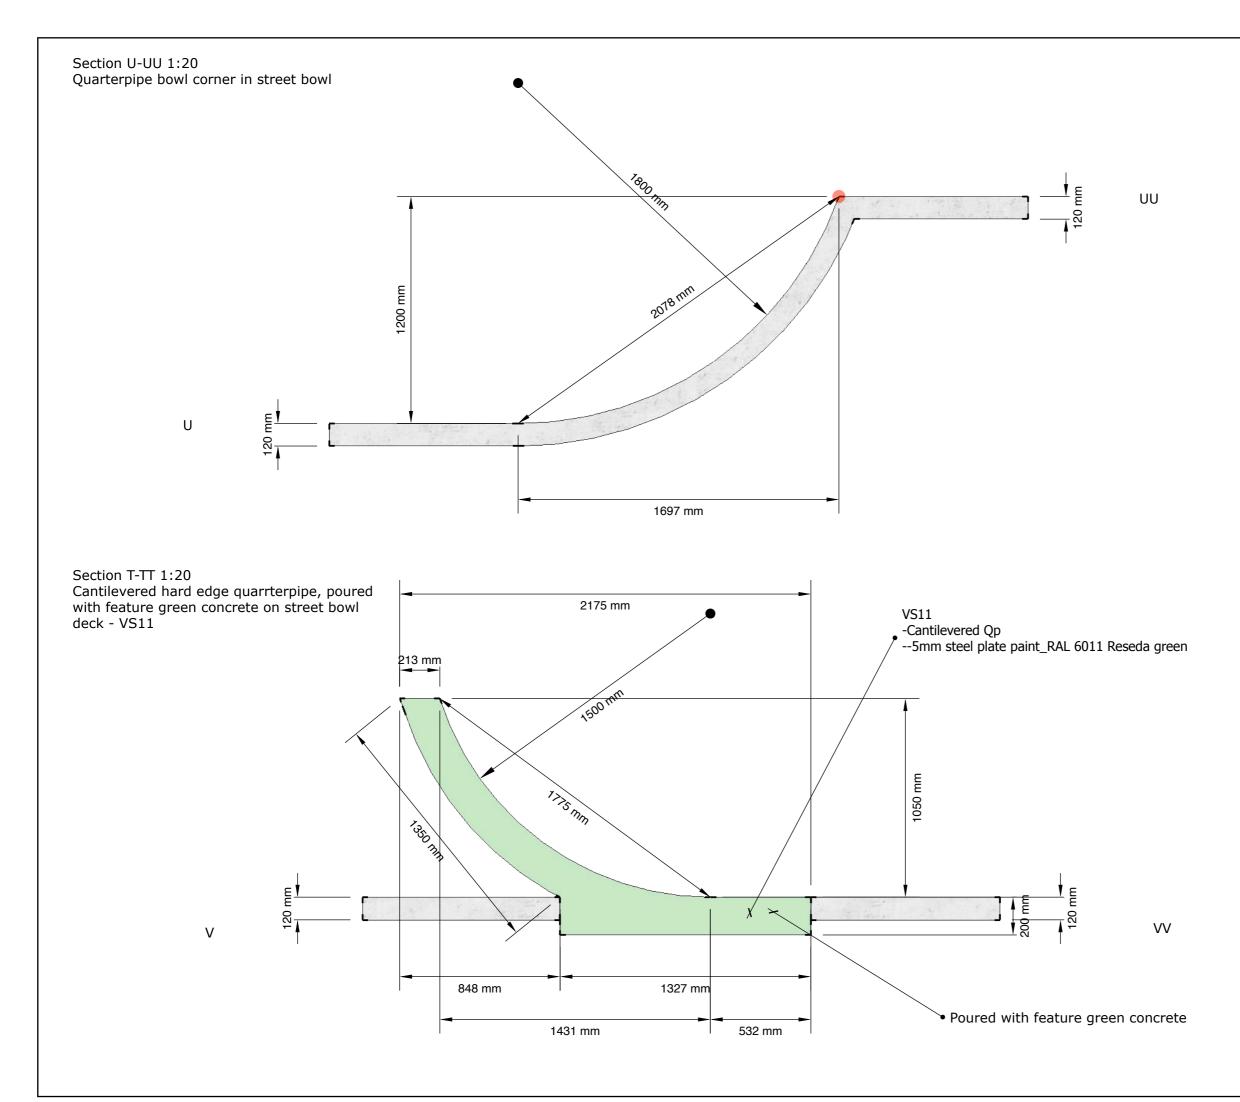

| manual pads     | BETONOPARK                                                                                                                                                     |                                                          |
|-----------------|----------------------------------------------------------------------------------------------------------------------------------------------------------------|----------------------------------------------------------|
|                 | Betongpark Limited<br>Hackney depot, 5 Sheep                                                                                                                   | lane, Hackney, E85QS                                     |
| _               | All drawings and written material<br>Betongpark Limited and may not I<br>used without express written cons<br>licensed for reuse. Copyright of th<br>designer. | be duplicated, published or<br>sent. This drawing is not |
| 1               | LEGEND                                                                                                                                                         |                                                          |
| <u> </u>        | Concrete Sla                                                                                                                                                   | ib                                                       |
| μO              | Pre fab steel                                                                                                                                                  |                                                          |
| EE              |                                                                                                                                                                |                                                          |
|                 |                                                                                                                                                                |                                                          |
|                 | See VS05 - Sections lines Page for S                                                                                                                           | Section Placement                                        |
|                 | within skatepark<br>Scale Is labelled individually above e                                                                                                     | each section                                             |
|                 |                                                                                                                                                                |                                                          |
| la green<br>own | PROJECT:<br>Voss skatepark                                                                                                                                     |                                                          |
|                 | CLIENT:                                                                                                                                                        |                                                          |
|                 | SCALE AT A3:                                                                                                                                                   |                                                          |
|                 | DRAWN BY:<br>DA                                                                                                                                                | <b>ISSUE:</b><br>001                                     |
|                 | CHECKED BY:                                                                                                                                                    |                                                          |
|                 | REVISION:                                                                                                                                                      |                                                          |
|                 |                                                                                                                                                                |                                                          |
| ł               | REV. DRAWN BY:                                                                                                                                                 | REV. ISSUE:                                              |
| <u> </u>        | REVISION NOTES:                                                                                                                                                |                                                          |
|                 |                                                                                                                                                                |                                                          |
|                 |                                                                                                                                                                |                                                          |
|                 |                                                                                                                                                                |                                                          |
| FF<br>∮         |                                                                                                                                                                |                                                          |
|                 | DESCRIPTION                                                                                                                                                    |                                                          |
|                 | Section E-EE & F-FF                                                                                                                                            |                                                          |
|                 | any issues or changes cor<br>+447818691749 or<br>dom@betongpark.no                                                                                             | ntact Dom at                                             |
|                 |                                                                                                                                                                |                                                          |
|                 |                                                                                                                                                                |                                                          |
|                 | SHEET NAME:<br>VS09-Street Section_Sect                                                                                                                        | ion Sheet 003                                            |
|                 |                                                                                                                                                                |                                                          |