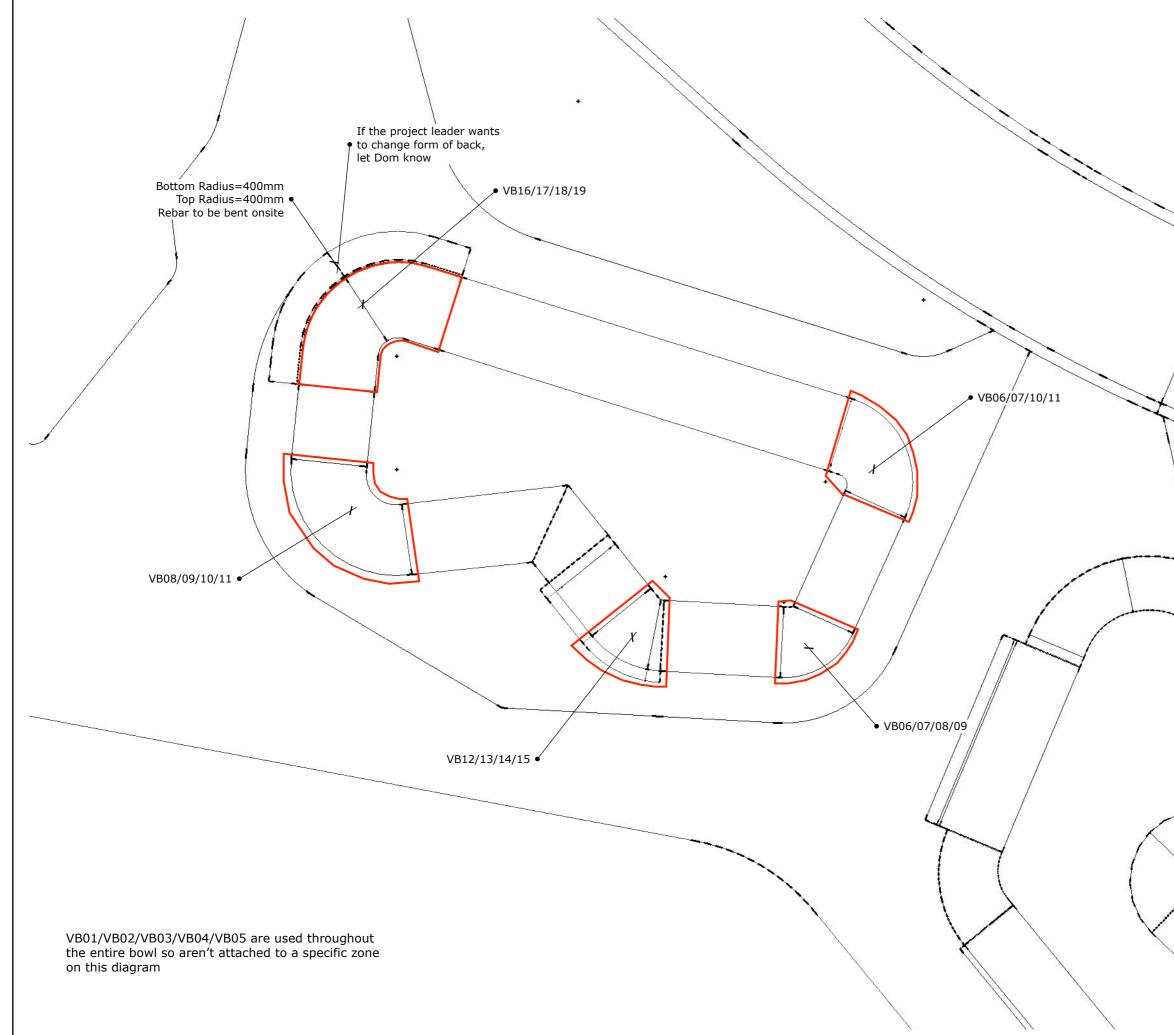

|             |



RETONGPARK

Betongpark Limited Hackney depot, 5 Sheep lane, Hackney, E85QS

All drawings and written material are the sole property of Betongpark Limited and may not be duplicated, published or used without express written consent. This drawing is not licensed for reuse. Copyright of this document remains with the designer.

## LEGEND

| SCALE AT A3:    |  |
|-----------------|--|
| DRAWN BY:<br>DA |  |

REV. ISSUE:

**ISSUE:** 001

**REVISION NOTES:** 

## DESCRIPTION

HS11 3D Visual- Paint and stencil annotation to be followed - any issues or changes contact Dom at +447818691749 or dom@betongpark.no

SHEET NAME: HS11\_Bowl Section\_Birdseye



|                    | Betongpark Limited<br>Hackney depot, 5 Sheep lane, Hackney, E85QS                                                                 |                           |
|--------------------|-----------------------------------------------------------------------------------------------------------------------------------|---------------------------|
|                    | Betongpark Limited and may not<br>used without express written cons<br>licensed for reuse. Copyright of th<br>designer.<br>LEGEND | sent. This drawing is not |
|                    | PROJECT:<br>Voss skatepark                                                                                                        |                           |
|                    | CLIENT: