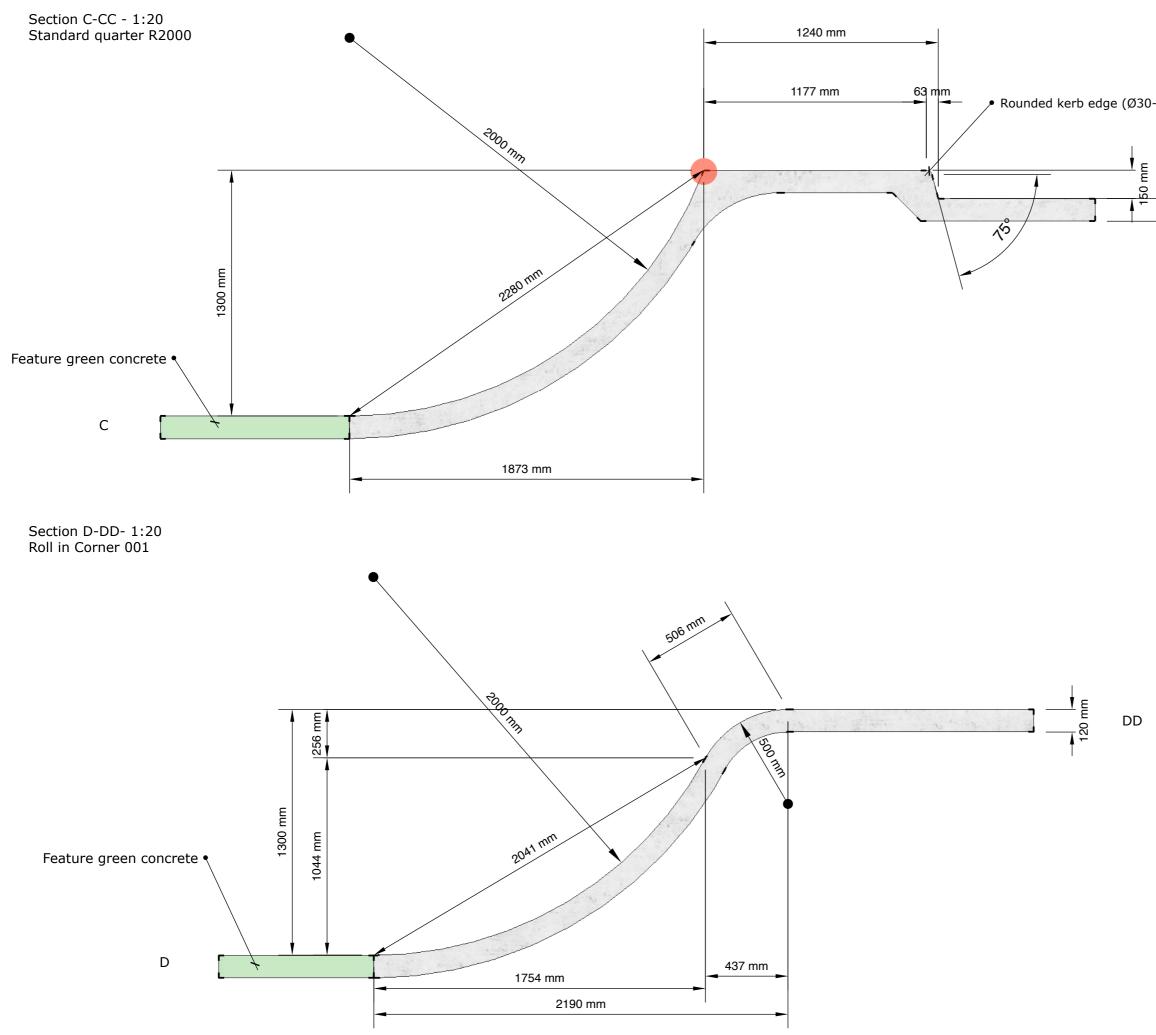

| -60mm)                                                                                            | BETONOPARA                                                                                                                                                                                                                                                            |              |  |
|---------------------------------------------------------------------------------------------------|-----------------------------------------------------------------------------------------------------------------------------------------------------------------------------------------------------------------------------------------------------------------------|--------------|--|
|                                                                                                   | <b>Betongpark Limited</b><br>Hackney depot, 5 Sheep lane, Hackney, E85QS                                                                                                                                                                                              |              |  |
| <b>↓</b>                                                                                          | All drawings and written material are the sole property of<br>Betongpark Limited and may not be duplicated, published or<br>used without express written consent. This drawing is not<br>licensed for reuse. Copyright of this document remains with the<br>designer. |              |  |
|                                                                                                   | LEGEND                                                                                                                                                                                                                                                                |              |  |
|                                                                                                   | Concrete Sla                                                                                                                                                                                                                                                          | ıb           |  |
|                                                                                                   | Feature gree                                                                                                                                                                                                                                                          | en concrete  |  |
|                                                                                                   | Coping                                                                                                                                                                                                                                                                |              |  |
|                                                                                                   |                                                                                                                                                                                                                                                                       | - 45         |  |
|                                                                                                   | Transition Ra                                                                                                                                                                                                                                                         | adius        |  |
|                                                                                                   | Scale Is labelled individually above each section  PROJECT: Voss skatepark  CLIENT:  SCALE AT A3: DRAWN BY: DA 001  SCALE AT A3:                                                                                                                                      |              |  |
|                                                                                                   | CHECKED BY:                                                                                                                                                                                                                                                           |              |  |
|                                                                                                   | REVISION:                                                                                                                                                                                                                                                             |              |  |
|                                                                                                   | REV. DRAWN BY:                                                                                                                                                                                                                                                        | REV. ISSUE:  |  |
|                                                                                                   | REVISION NOTES:                                                                                                                                                                                                                                                       |              |  |
|                                                                                                   | DESCRIPTION                                                                                                                                                                                                                                                           |              |  |
| Section C-CC & D-DD<br>any issues or changes contact Dor<br>+447818691749 or<br>dom@betongpark.no |                                                                                                                                                                                                                                                                       | itact Dom at |  |
|                                                                                                   | SHEET NAME:<br>VS07-Bowl Section_Section Sheet 002                                                                                                                                                                                                                    |              |  |