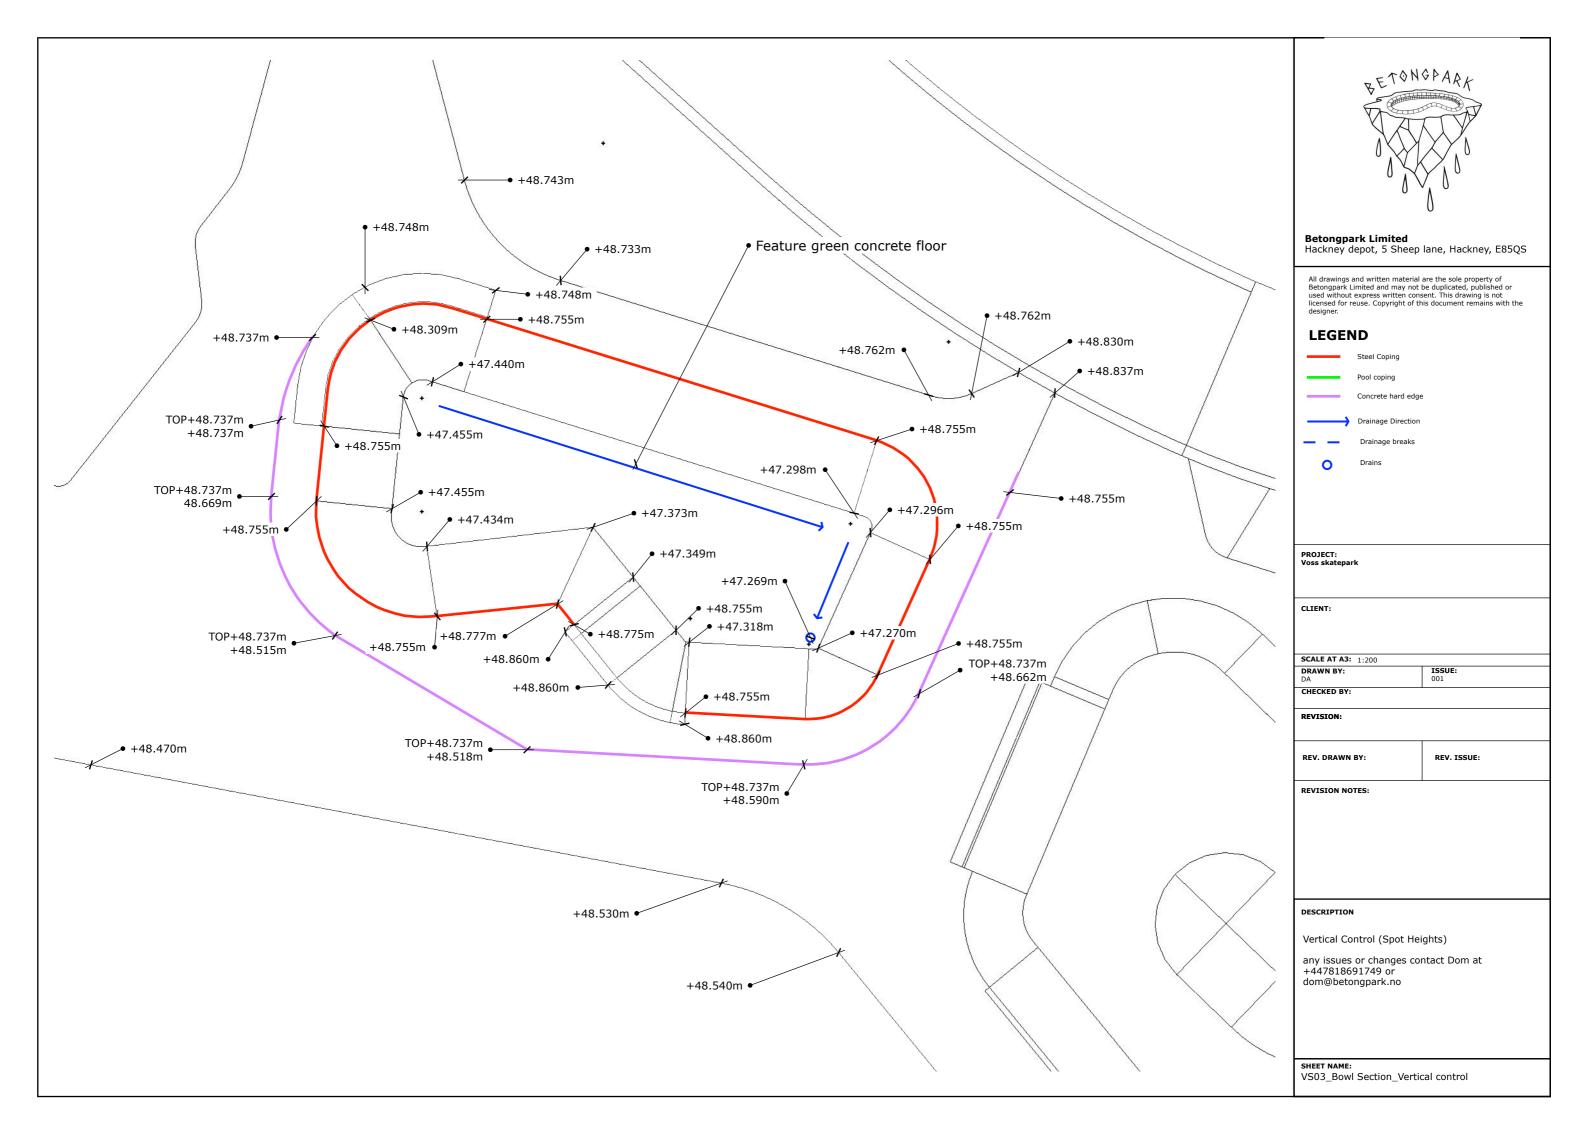

|          | Betongpark Limited<br>Hackney depot, 5 Sheep lane, Hackney, E85QS                                                                                                             |                      |
|----------|-------------------------------------------------------------------------------------------------------------------------------------------------------------------------------|----------------------|
|          | licensed for reuse. Copyright of this document remains with the designer.  LEGEND  Steel Coping  Pool coping Concrete hard edge                                               |                      |
|          | PROJECT:<br>Voss skatepark                                                                                                                                                    |                      |
|          | CLIENT:<br>SCALE AT A3: 1:200<br>DRAWN BY:<br>DA<br>CHECKED BY:                                                                                                               | <b>ISSUE:</b><br>001 |
|          | REVISION:                                                                                                                                                                     |                      |
|          | REV. DRAWN BY:                                                                                                                                                                | REV. ISSUE:          |
| $\frown$ | REVISION NOTES:                                                                                                                                                               |                      |
|          | DESCRIPTION<br>Vertical Control (Transition Angles &<br>Radii)<br>FBZ = Freestyle Blend Zone<br>any issues or changes contact Dom at<br>+447818691749 or<br>dom@betongpark.no |                      |
|          | SHEET NAME:<br>VS04_Bowl Section_Vertic                                                                                                                                       | cal control          |