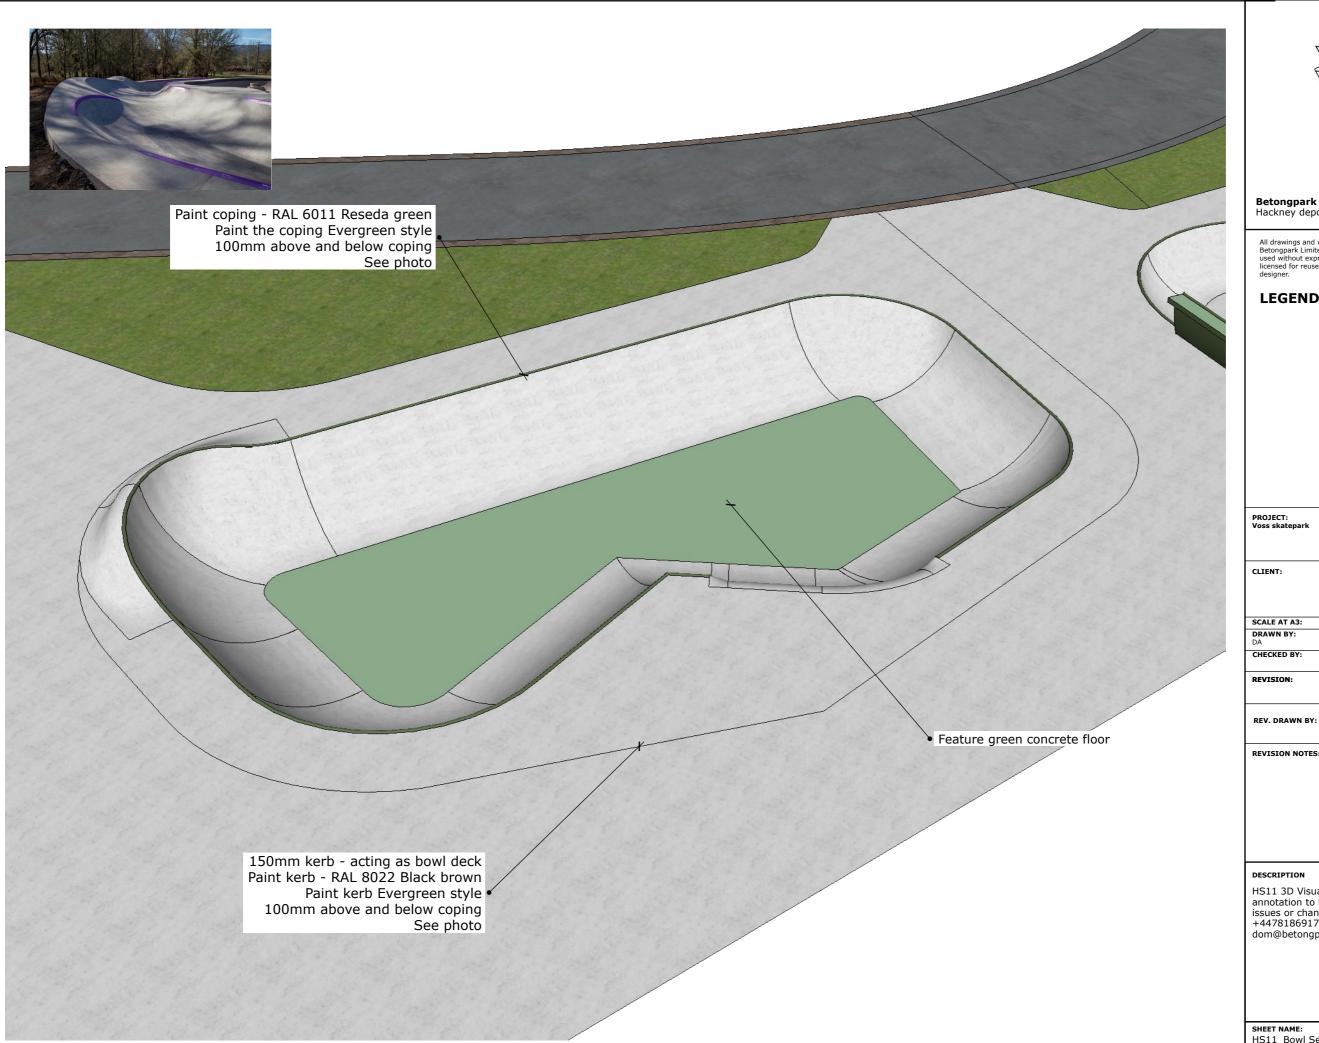

## DESCRIPTION

HS11 3D Visual- Paint and stencil annotation to be followed - any issues or changes contact Dom at +447818691749 or dom@betongpark.no

SHEET NAME: HS11\_Bowl Section\_Birdseye

|                    | Betongpark Limited<br>Hackney depot, 5 Sheep lane, Hackney, E85QS                                                                 |                           |
|--------------------|-----------------------------------------------------------------------------------------------------------------------------------|---------------------------|
|                    | Betongpark Limited and may not<br>used without express written cons<br>licensed for reuse. Copyright of th<br>designer.<br>LEGEND | sent. This drawing is not |
|                    | PROJECT:<br>Voss skatepark                                                                                                        |                           |
|                    | CLIENT:                                                                                                                           |                           |
| $\sim$ /           | SCALE AT A3:                                                                                                                      |                           |
| $\sim$             | DRAWN BY:<br>DA                                                                                                                   | ISSUE:<br>001             |
|                    | CHECKED BY:                                                                                                                       |                           |
|                    | REVISION:                                                                                                                         |                           |
|                    | REV. DRAWN BY:                                                                                                                    | REV. ISSUE:               |
|                    | REVISION NOTES:                                                                                                                   | 1                         |
| $\bigcirc$         |                                                                                                                                   |                           |
| $\backslash$ / $ $ | DESCRIPTION                                                                                                                       |                           |
| $\times$           |                                                                                                                                   |                           |
| /                  | Rebar layout plan                                                                                                                 |                           |
|                    | any issues or changes co                                                                                                          | ntact Dom at              |
|                    | +447818691749 or<br>dom@betongpark.no                                                                                             |                           |
| $\checkmark$       | dom@betongpurk.no                                                                                                                 |                           |
|                    | SHEET NAME:                                                                                                                       |                           |
|                    | HS12_Bowl Section_Reba                                                                                                            | r Plan                    |
|                    |                                                                                                                                   |                           |