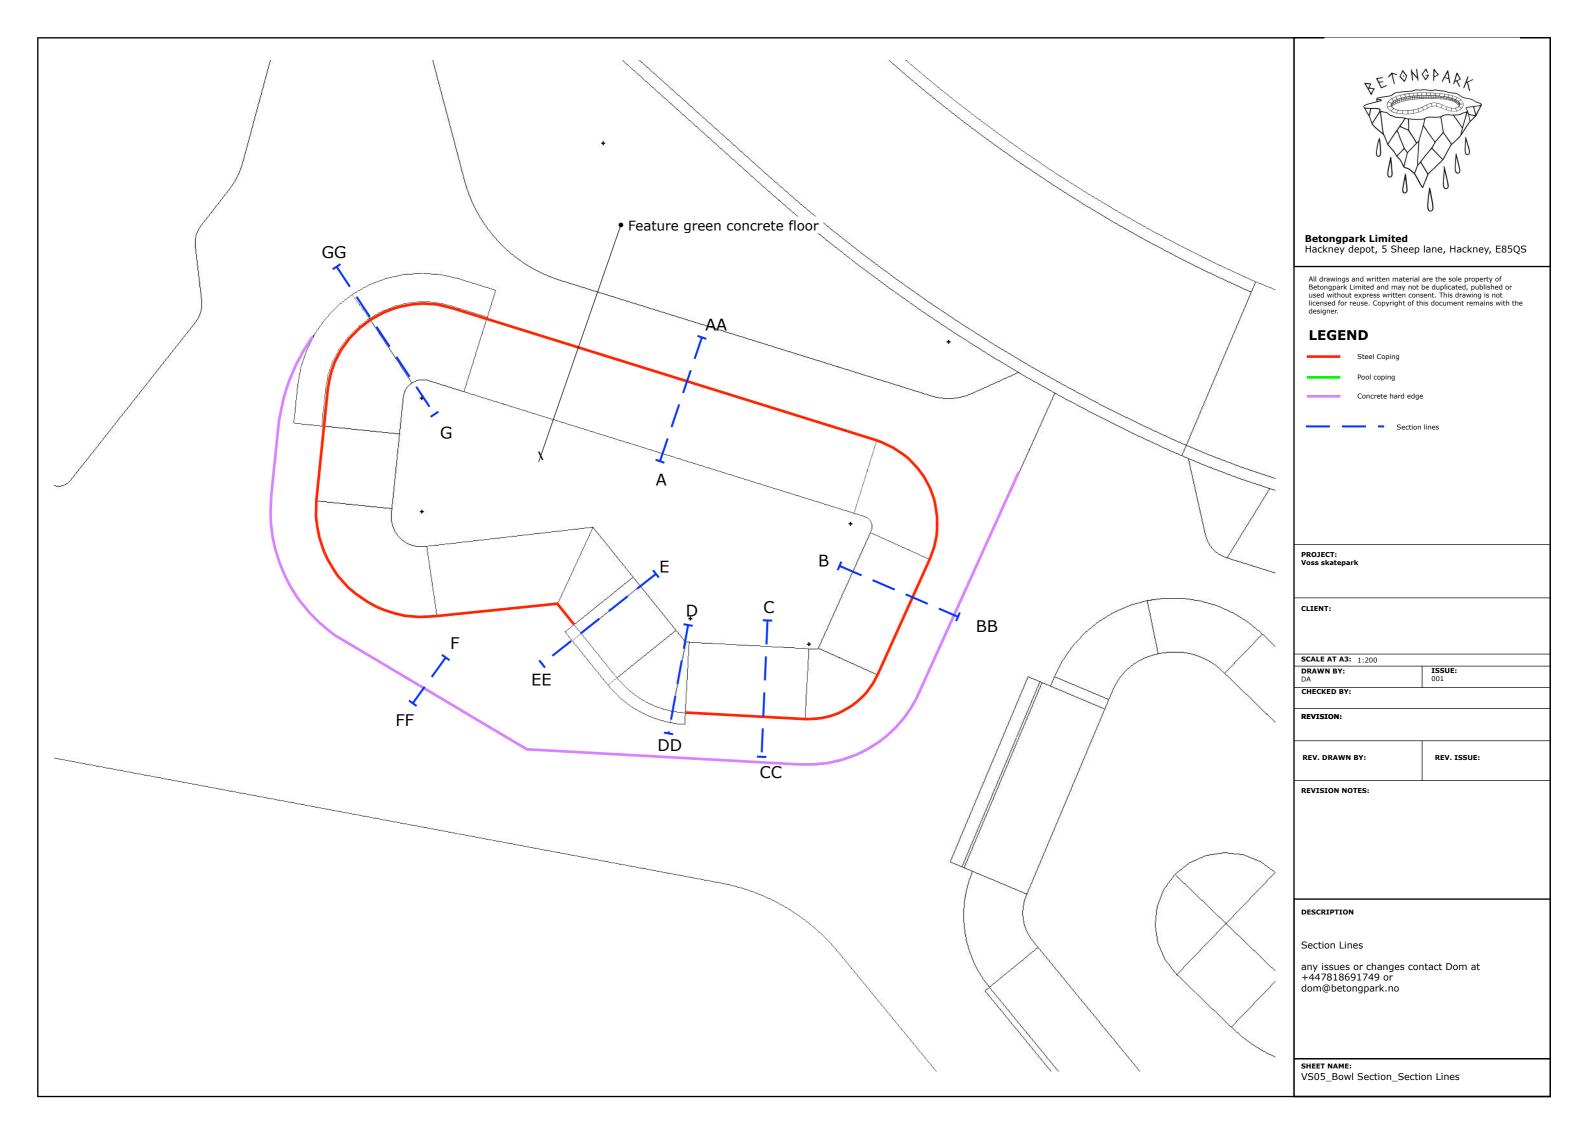

|    | Betongpark Limited<br>Hackney depot, 5 Sheep lane, Hackney, E85QS                                                                         |                      |  |
|----|-------------------------------------------------------------------------------------------------------------------------------------------|----------------------|--|
|    | used without express written consent. This drawing is not<br>licensed for reuse. Copyright of this document remains with the<br>designer. |                      |  |
|    | LEGEND                                                                                                                                    |                      |  |
|    | Concrete Sla                                                                                                                              |                      |  |
|    | Grass build Grass build                                                                                                                   |                      |  |
|    | Coping                                                                                                                                    |                      |  |
|    |                                                                                                                                           | adius                |  |
| AA | Transition Radius                                                                                                                         |                      |  |
|    | See VS05 - Sections lines Page for Section Placement<br>within skatepark<br>Scale Is labelled individually above each section             |                      |  |
|    | PROJECT:<br>Voss skatepark                                                                                                                |                      |  |
|    | CLIENT:                                                                                                                                   |                      |  |
|    | SCALE AT A3:                                                                                                                              |                      |  |
|    | DRAWN BY:<br>DA                                                                                                                           | <b>ISSUE:</b><br>001 |  |
|    | CHECKED BY:<br>REVISION:                                                                                                                  |                      |  |
|    |                                                                                                                                           |                      |  |
|    | REV. DRAWN BY:                                                                                                                            | REV. ISSUE:          |  |
|    | REVISION NOTES:                                                                                                                           |                      |  |
|    |                                                                                                                                           |                      |  |
|    | DESCRIPTION                                                                                                                               |                      |  |
|    | Section A-AA and B-BB<br>any issues or changes contact Dom at<br>+447818691749 or<br>dom@betongpark.no                                    |                      |  |
|    | SHEET NAME:<br>VS06-Bowl section_Sectio                                                                                                   | on Sheet 001         |  |