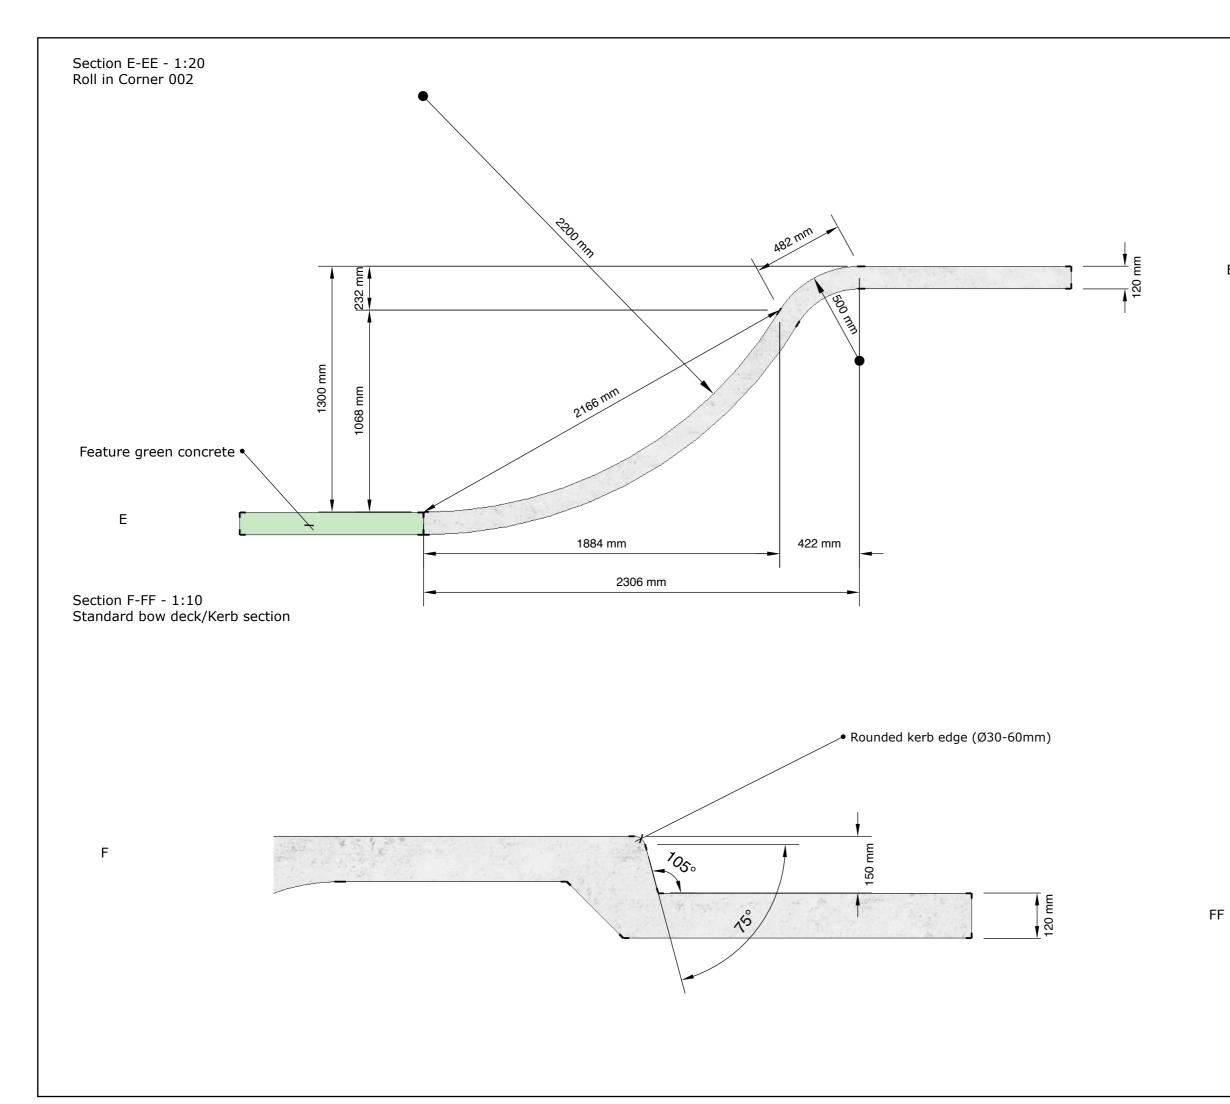

|                                                                                                                                                             | BETONOPARA<br>UNIT                                       |  |  |
|-------------------------------------------------------------------------------------------------------------------------------------------------------------|----------------------------------------------------------|--|--|
| Betongpark Limited<br>Hackney depot, 5 Sheep                                                                                                                | lane, Hackney, E85QS                                     |  |  |
| All drawings and written material<br>Betongpark Limited and may not<br>used without express written con<br>licensed for reuse. Copyright of th<br>designer. | be duplicated, published or<br>sent. This drawing is not |  |  |
| LEGEND                                                                                                                                                      |                                                          |  |  |
| Concrete Sla                                                                                                                                                | ab                                                       |  |  |
| Feature gree                                                                                                                                                | en concrete                                              |  |  |
| Transition R                                                                                                                                                | adius                                                    |  |  |
| See VS05 - Sections lines Page for :<br>within skatepark<br>Scale Is labelled individually above<br>PROJECT:<br>Voss skatepark                              |                                                          |  |  |
| SCALE AT A3:<br>DRAWN BY:                                                                                                                                   | ISSUE:                                                   |  |  |
| DA<br>CHECKED BY:                                                                                                                                           | 001                                                      |  |  |
| REVISION:                                                                                                                                                   |                                                          |  |  |
| REV. DRAWN BY:                                                                                                                                              | REV. ISSUE:                                              |  |  |
| REVISION NOTES:                                                                                                                                             |                                                          |  |  |
| DESCRIPTION<br>Section E-EE & F-FF                                                                                                                          |                                                          |  |  |
| any issues or changes col<br>+447818691749 or<br>dom@betongpark.no                                                                                          | ntact Dom at                                             |  |  |
| SHEET NAME:<br>HS08-Bowl Section_Secti                                                                                                                      | on Sheet 003                                             |  |  |