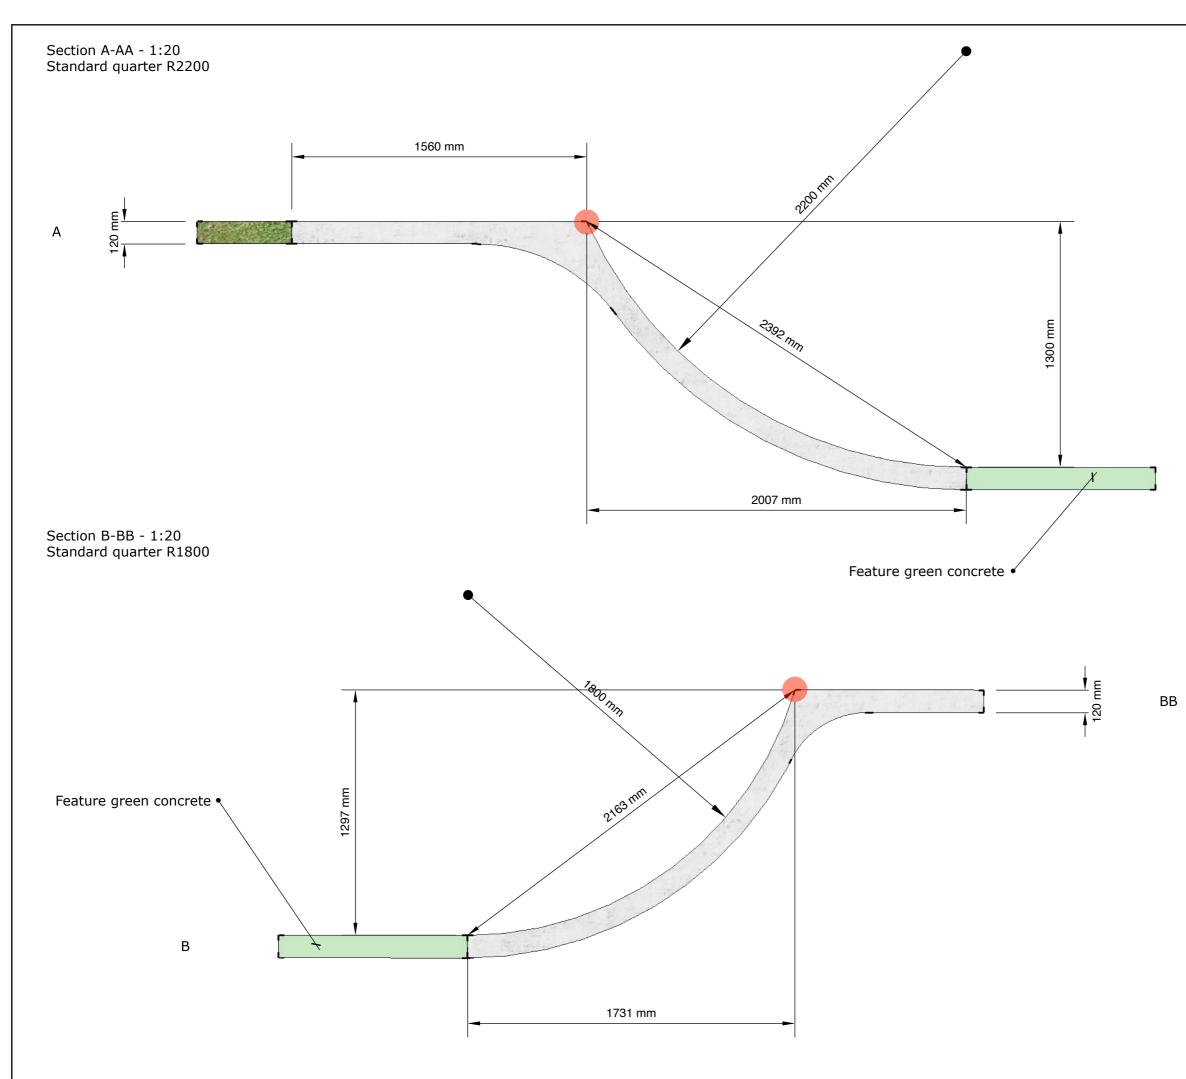

|    | Betongpark Limited<br>Hackney depot, 5 Sheep lane, Hackney, E85QS                                                                         |                      |  |
|----|-------------------------------------------------------------------------------------------------------------------------------------------|----------------------|--|
|    | used without express written consent. This drawing is not<br>licensed for reuse. Copyright of this document remains with the<br>designer. |                      |  |
|    | LEGEND                                                                                                                                    |                      |  |
|    | Concrete Sla                                                                                                                              |                      |  |
|    | Grass build Grass build                                                                                                                   |                      |  |
|    | Coping                                                                                                                                    |                      |  |
|    |                                                                                                                                           | adius                |  |
| AA | Transition Radius                                                                                                                         |                      |  |
|    | See VS05 - Sections lines Page for Section Placement<br>within skatepark<br>Scale Is labelled individually above each section             |                      |  |
|    | PROJECT:<br>Voss skatepark                                                                                                                |                      |  |
|    | CLIENT:                                                                                                                                   |                      |  |
|    | SCALE AT A3:                                                                                                                              |                      |  |
|    | DRAWN BY:<br>DA                                                                                                                           | <b>ISSUE:</b><br>001 |  |
|    | CHECKED BY:<br>REVISION:                                                                                                                  |                      |  |
|    |                                                                                                                                           |                      |  |
|    | REV. DRAWN BY:                                                                                                                            | REV. ISSUE:          |  |
|    | REVISION NOTES:                                                                                                                           |                      |  |
|    |                                                                                                                                           |                      |  |
|    | DESCRIPTION                                                                                                                               |                      |  |
|    | Section A-AA and B-BB<br>any issues or changes contact Dom at<br>+447818691749 or<br>dom@betongpark.no                                    |                      |  |
|    | SHEET NAME:<br>VS06-Bowl section_Sectio                                                                                                   | on Sheet 001         |  |